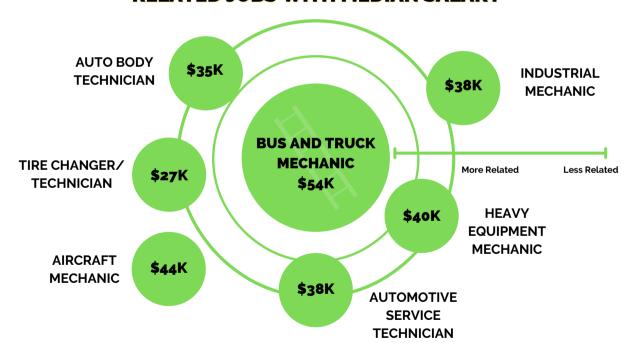

## **RELATED JOBS WITH MEDIAN SALARY**

| WHAT IS SOMETHING NEW YOU LEARNED ABOUT THIS CAREER? |
|------------------------------------------------------|
|                                                      |
|                                                      |