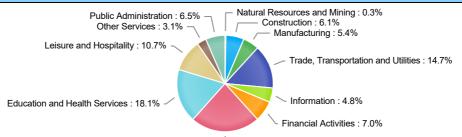

Employment by Industry (3rd Quarter 2021, Percent Change)

| Industry                              | Employment | % of<br>Total | % Quarterly<br>Change | % Yearly<br>Change |  |  |  |  |
|---------------------------------------|------------|---------------|-----------------------|--------------------|--|--|--|--|
| Natural Resources and Mining          | 2,166      | 0.3%          | 3.7%                  | -12.8%             |  |  |  |  |
| Construction                          | 49,914     | 6.1%          | 3.5%                  | 8.9%               |  |  |  |  |
| Manufacturing                         | 43,692     | 5.4%          | 2.2%                  | 5.9%               |  |  |  |  |
| Trade, Transportation and Utilities   | 119,619    | 14.7%         | 2.0%                  | 0.3%               |  |  |  |  |
| Information                           | 39,459     | 4.8%          | 4.5%                  | 16.6%              |  |  |  |  |
| Financial Activities                  | 56,976     | 7.0%          | 2.2%                  | 6.9%               |  |  |  |  |
| Professional and Business<br>Services | 189,967    | 23.3%         | 4.0%                  | 21.2%              |  |  |  |  |
| Education and Health Services         | 147,467    | 18.1%         | -1.7%                 | 5.0%               |  |  |  |  |
| Leisure and Hospitality               | 87,423     | 10.7%         | 6.6%                  | 26.4%              |  |  |  |  |
| Other Services                        | 25,586     | 3.1%          | 2.4%                  | 9.1%               |  |  |  |  |
| Public Administration                 | 53 256     | 6.5%          | -1 7%                 | -1 7%              |  |  |  |  |

### Employment by Industry (3rd Quarter 2021)

Professional and Business Services: 23.3%

| <u> </u>                            |                    |            |                    |            |                    |            |                  |               |
|-------------------------------------|--------------------|------------|--------------------|------------|--------------------|------------|------------------|---------------|
| Industry                            | Q3 2021 Employment | % of Total | Q2 2021 Employment | % of Total | Q3 2020 Employment | % of Total | Quarterly Change | Yearly Change |
| Natural Resources and Mining        | 2,166              | 0.3%       | 2,089              | 0.3%       | 2,484              | 0.3%       | 3.7%             | -12.8%        |
| Construction                        | 49,914             | 6.1%       | 48,242             | 6.0%       | 45,850             | 6.2%       | 3.5%             | 8.9%          |
| Manufacturing                       | 43,692             | 5.4%       | 42,744             | 5.4%       | 41,266             | 5.6%       | 2.2%             | 5.9%          |
| Trade, Transportation and Utilities | 119,619            | 14.7%      | 117,218            | 14.7%      | 119,204            | 16.1%      | 2.0%             | 0.3%          |
| Information                         | 39,459             | 4.8%       | 37,752             | 4.7%       | 33,827             | 4.6%       | 4.5%             | 16.6%         |
| Financial Activities                | 56,976             | 7.0%       | 55,760             | 7.0%       | 53,312             | 7.2%       | 2.2%             | 6.9%          |
| Professional and Business Services  | 189,967            | 23.3%      | 182,601            | 22.9%      | 156,697            | 21.2%      | 4.0%             | 21.2%         |
| Education and Health Services       | 147,467            | 18.1%      | 149,949            | 18.8%      | 140,451            | 19.0%      | -1.7%            | 5.0%          |
| Leisure and Hospitality             | 87,423             | 10.7%      | 82,026             | 10.3%      | 69,186             | 9.4%       | 6.6%             | 26.4%         |
| Other Services                      | 25,586             | 3.1%       | 24,985             | 3.1%       | 23,444             | 3.2%       | 2.4%             | 9.1%          |
| Public Administration               | 53,256             | 6.5%       | 54,173             | 6.8%       | 54,178             | 7.3%       | -1.7%            | -1.7%         |
|                                     |                    |            |                    |            |                    |            |                  |               |