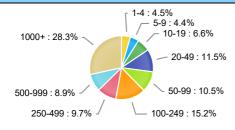

### **Employment by Size Class (3rd Quarter 2021)**

| Number of Employees in Firm | Percentage           |
|-----------------------------|----------------------|
| 1-4                         | 4.5%                 |
| 5-9                         | 4.4%                 |
| 10-19                       | 6.6%                 |
| 20-49                       | 11.5%                |
| 50-99                       | 10.5%                |
| 100-249                     | 15.2%                |
| 250-499                     | 9.7%                 |
| 500-999                     | 8.9%                 |
| 1000+                       | 28.3%                |
|                             | Employment by Indust |