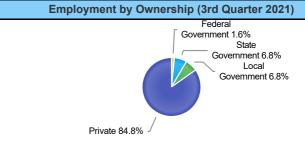

#### **Employment by Ownership (3rd Quarter 2021)**

Private : 84.8%

| Ownership          | Percentage |
|--------------------|------------|
| Federal Government | 1.6%       |
| State Government   | 6.8%       |
| Local Government   | 6.8%       |
| Private            | 84.8%      |