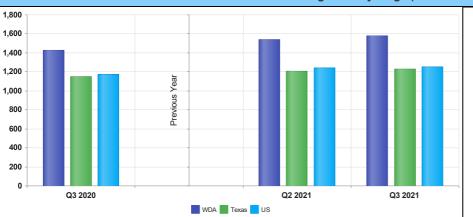

|       | and related t | CI VIOCO |             |           |          |          |      |     |              |
|-------|---------------|----------|-------------|-----------|----------|----------|------|-----|--------------|
|       |               | 0%       | 10% 20%     | 30%       | 40%      | 50%      | 60%  | 70% | 80%          |
|       |               | Avera    | ge Weekly V | lage (3rd | d Quarte | r 2021)  |      |     |              |
|       | Q3 2021       | Q2 2021  | Q3 202      | 0         | Quar     | terly Ch | ange | Υ   | early Change |
| NDA   | \$1,579       | \$1,541  | \$1,42      | 3         |          |          | \$38 |     | \$15         |
| Гехаѕ | \$1,228       | \$1,210  | \$1,14      | 9         |          |          | \$18 |     | \$79         |
| JS    | \$1,251       | \$1,240  | \$1,17      | 2         |          |          | \$11 |     | \$79         |
|       |               |          |             |           |          |          |      |     |              |

## Average Weekly Wage (3rd Quarter 2021)

|       | Q3<br>2021 | Q2<br>2021 | Q3<br>2020 | Quarterly<br>Change | Yearly<br>Change |
|-------|------------|------------|------------|---------------------|------------------|
| WDA   | \$1,579    | \$1,541    | \$1,428    | \$38                | \$151            |
| Texas | \$1,228    | \$1,210    | \$1,149    | \$18                | \$79             |
| US    | \$1,251    | \$1,240    | \$1,172    | \$11                | \$79             |