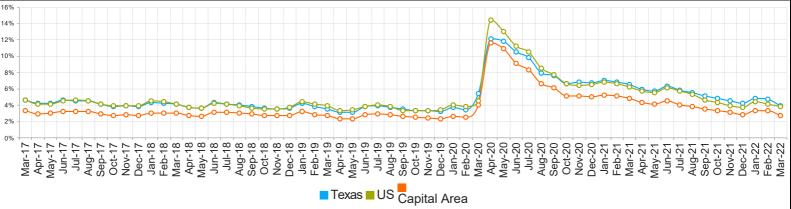

# **Historical Unemployment Rates**

Page 2 of 5 4/15/2022 9:31:04 AM

| Months           | WDA         | Texas        | US           |
|------------------|-------------|--------------|--------------|
| Mar-22           | 2.7         | 3.9          | 3.8          |
| Feb-22           | 3.3         | 4.7          | 4.1          |
| Jan-22           | 3.3         | 4.8          | 4.4          |
| Dec-21           | 2.8         | 4.2          | 3.7          |
| Nov-21           | 3.1         | 4.5          | 3.9          |
| Oct-21           | 3.3         | 4.8          |              |
| Sep-21           | 3.5<br>3.8  | 5.1<br>5.5   | 4.6<br>5.3   |
| Aug-21<br>Jul-21 | 4.0         | 5.8          | 5.7          |
| Jun-21           | 4.5         | 6.3          | 6.1          |
| May-21           | 4.1         | 5.7          | 5.5          |
| Apr-21           | 4.3         | 5.9          | 5.7          |
| Mar-21           | 4.8         | 6.5          | 6.2          |
| Feb-21           | 5.1         | 6.8          | 6.6          |
| Jan-21           | 5.2         | 7.0          | 6.8          |
| Dec-20           | 5.0         | 6.7          | 6.5          |
| Nov-20           | 5.1         | 6.8          | 6.4          |
| Oct-20           | 5.1         | 6.6          | 6.6          |
| Sep-20           | 6.1         | 7.6          | 7.7          |
| Aug-20           | 6.6         | 7.9          | 8.5          |
| Jul-20           | 8.3         | 9.8          | 10.5         |
| Jun-20<br>May-20 | 9.1<br>10.9 | 10.5<br>11.8 | 11.2<br>13.0 |
| Apr-20           | 11.6        | 12.1         | 14.4         |
| Mar-20           | 4.0         | 5.4          | 4.5          |
| Feb-20           | 2.5         | 3.4          | 3.8          |
| Jan-20           | 2.6         | 3.7          | 4.0          |
| Dec-19           | 2.3         | 3.2          | 3.4          |
| Nov-19           | 2.4         | 3.3          | 3.3          |
| Oct-19           | 2.5         | 3.3          | 3.3          |
| Sep-19           | 2.6         | 3.5          | 3.3          |
| Aug-19           | 2.8         | 3.7          | 3.8          |
| Jul-19           | 2.9         | 3.9          | 4.0          |
| Jun-19           | 2.8         | 3.8          | 3.8          |
| May-19           | 2.3         | 3.1<br>3.1   | 3.4<br>3.3   |
| Apr-19<br>Mar-19 | 2.3         | 3.1          | 3.9          |
| Feb-19           | 2.8         | 3.8          | 4.1          |
| Jan-19           | 3.2         | 4.2          | 4.4          |
| Dec-18           | 2.7         | 3.6          | 3.7          |
| Nov-18           | 2.7         | 3.5          | 3.5          |
| Oct-18           | 2.7         | 3.6          | 3.5          |
| Sep-18           | 2.9         | 3.8          | 3.6          |
| Aug-18           | 3.0         | 4.0          |              |
| Jul-18           | 3.1         | 4.1          | 4.1          |
| Jun-18           | 3.1         | 4.3          | 4.2          |
| May-18           | 2.6         | 3.6          | 3.6          |
| Apr-18           | 2.7         | 3.7          | 3.7          |
| Mar-18<br>Feb-18 | 3.0         | 4.1          |              |
| Jan-18           | 3.0         |              |              |
| Dec-17           | 2.7         | 3.8          |              |
| Nov-17           | 2.8         | 3.9          | 3.9          |
| Oct-17           | 2.7         | 3.8          |              |
| Sep-17           | 2.9         |              | 4.1          |
| Aug-17           | 3.2         | 4.5          | 4.5          |
| Jul-17           | 3.2         | 4.5          | 4.6          |
| Jun-17           | 3.2         | 4.6          | 4.5          |
| May-17           | 3.0         | 4.2          | 4.1          |
| Apr-17           | 2.9         | 4.2          | 4.1          |
| Mar-17           | 3.3         | 4.6          | 4.6          |