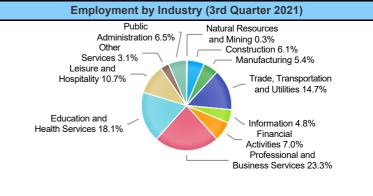

Employment by Industry (3rd Quarter 2021, Percent Change)

| Industry                              | Employment | % of<br>Total | % Quarterly<br>Change | % Yearly<br>Change |  |  |  |  |
|---------------------------------------|------------|---------------|-----------------------|--------------------|--|--|--|--|
| Natural Resources and Mining          | 2,166      | 0.3%          | 3.7%                  | -12.8%             |  |  |  |  |
| Construction                          | 49,914     | 6.1%          | 3.5%                  | 8.9%               |  |  |  |  |
| Manufacturing                         | 43,692     | 5.4%          | 2.2%                  | 5.9%               |  |  |  |  |
| Trade, Transportation and Utilities   | 119,619    | 14.7%         | 2.0%                  | 0.3%               |  |  |  |  |
| Information                           | 39,459     | 4.8%          | 4.5%                  | 16.6%              |  |  |  |  |
| Financial Activities                  | 56,976     | 7.0%          | 2.2%                  | 6.9%               |  |  |  |  |
| Professional and Business<br>Services | 189,967    | 23.3%         | 4.0%                  | 21.2%              |  |  |  |  |
| Education and Health Services         | 147,467    | 18.1%         | -1.7%                 | 5.0%               |  |  |  |  |
| Leisure and Hospitality               | 87,423     | 10.7%         | 6.6%                  | 26.4%              |  |  |  |  |
| Other Services                        | 25,586     | 3.1%          | 2.4%                  | 9.1%               |  |  |  |  |
| Public Administration                 | 53 256     | 6.5%          | -1 7%                 | -1 7%              |  |  |  |  |

### Employment by Industry (3rd Quarter 2021)

Professional and Business Services: 23.3%

| <u> </u>                            |                    |            |                    |            |                    |            |                  |               |
|-------------------------------------|--------------------|------------|--------------------|------------|--------------------|------------|------------------|---------------|
| Industry                            | Q3 2021 Employment | % of Total | Q2 2021 Employment | % of Total | Q3 2020 Employment | % of Total | Quarterly Change | Yearly Change |
| Natural Resources and Mining        | 2,166              | 0.3%       | 2,089              | 0.3%       | 2,484              | 0.3%       | 3.7%             | -12.8%        |
| Construction                        | 49,914             | 6.1%       | 48,242             | 6.0%       | 45,850             | 6.2%       | 3.5%             | 8.9%          |
| Manufacturing                       | 43,692             | 5.4%       | 42,744             | 5.4%       | 41,266             | 5.6%       | 2.2%             | 5.9%          |
| Trade, Transportation and Utilities | 119,619            | 14.7%      | 117,218            | 14.7%      | 119,204            | 16.1%      | 2.0%             | 0.3%          |
| Information                         | 39,459             | 4.8%       | 37,752             | 4.7%       | 33,827             | 4.6%       | 4.5%             | 16.6%         |
| Financial Activities                | 56,976             | 7.0%       | 55,760             | 7.0%       | 53,312             | 7.2%       | 2.2%             | 6.9%          |
| Professional and Business Services  | 189,967            | 23.3%      | 182,601            | 22.9%      | 156,697            | 21.2%      | 4.0%             | 21.2%         |
| Education and Health Services       | 147,467            | 18.1%      | 149,949            | 18.8%      | 140,451            | 19.0%      | -1.7%            | 5.0%          |
| Leisure and Hospitality             | 87,423             | 10.7%      | 82,026             | 10.3%      | 69,186             | 9.4%       | 6.6%             | 26.4%         |
| Other Services                      | 25,586             | 3.1%       | 24,985             | 3.1%       | 23,444             | 3.2%       | 2.4%             | 9.1%          |
| Public Administration               | 53,256             | 6.5%       | 54,173             | 6.8%       | 54,178             | 7.3%       | -1.7%            | -1.7%         |
|                                     |                    |            |                    |            |                    |            |                  |               |