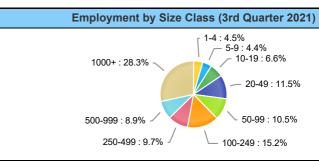

### **Employment by Size Class (3rd Quarter 2021)**

| Number of Employees in Firm | Percentage           |
|-----------------------------|----------------------|
| 1-4                         | 4.5%                 |
| 5-9                         | 4.4%                 |
| 10-19                       | 6.6%                 |
| 20-49                       | 11.5%                |
| 50-99                       | 10.5%                |
| 100-249                     | 15.2%                |
| 250-499                     | 9.7%                 |
| 500-999                     | 8.9%                 |
| 1000+                       | 28.3%                |
|                             | Employment by Indust |