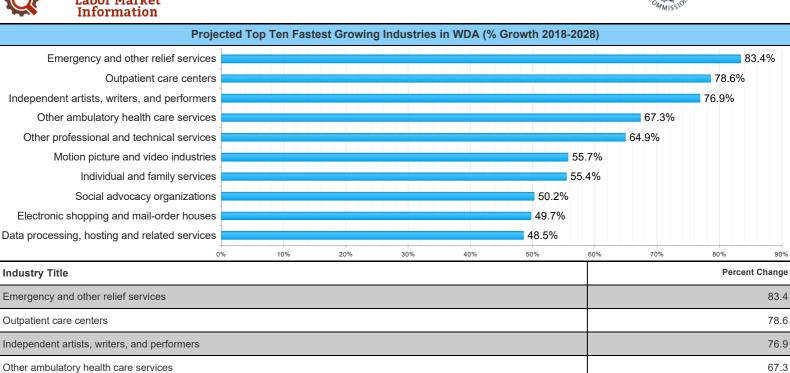

#### Projected Top Ten Fastest Growing Industries in WDA (% Growth 2018-Emergency and other relief services Outpatient care 78.6% Independent artists, writers, and performers Other ambulatory health care services Other professional and technical services Motion picture and video industries Individual and family services Social advocacy organizations Electronic shopping and mail-order houses Data processing, hosting and related services

Page 3 of 5 4/15/2022 9:31:04 AM

Other professional and technical services

Electronic shopping and mail-order houses

Data processing, hosting and related services

Motion picture and video industries

Individual and family services

Social advocacy organizations

64.9

55.7

55.4

50.2

49.7

48.5