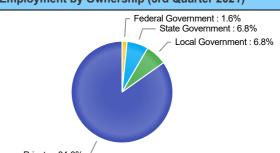

#### **Employment by Ownership (3rd Quarter 2021)**

Private : 84.8%

| Ownership          | Percentage |
|--------------------|------------|
| Federal Government | 1.6%       |
| State Government   | 6.8%       |
| Local Government   | 6.8%       |
| Private            | 84.8%      |