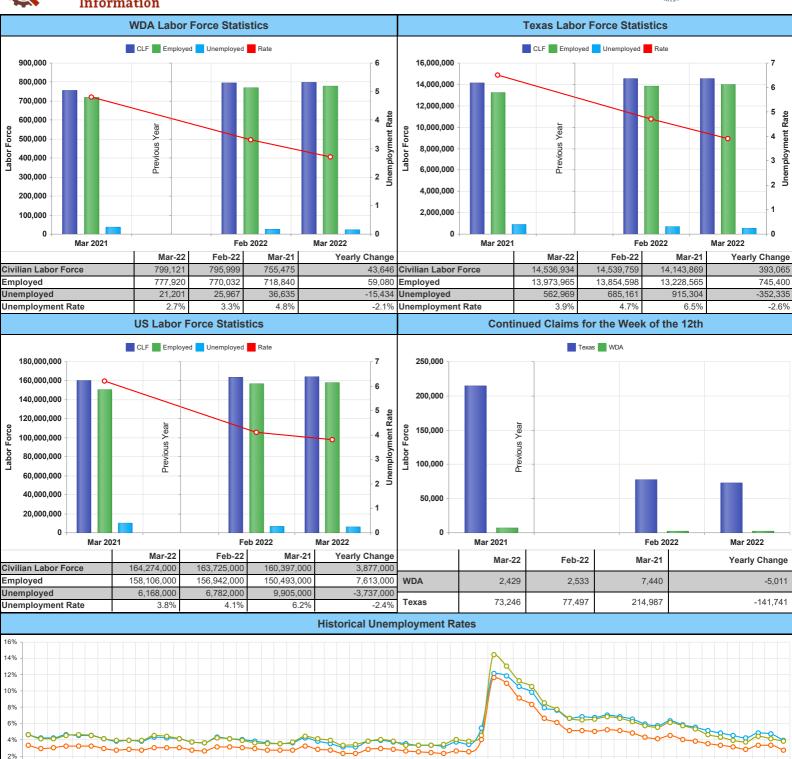

|                               | I.             | /larch 2022         |             |               |  |  |  |  |  |
|-------------------------------|----------------|---------------------|-------------|---------------|--|--|--|--|--|
| WDA Labor Force Statistics    |                |                     |             |               |  |  |  |  |  |
| Mar-22 Feb-22 Mar-21 Yearly ( |                |                     |             |               |  |  |  |  |  |
| Civilian Labor Force          | 799,121        | 795,999             | 755,475     | 43,646        |  |  |  |  |  |
| Employed                      | 777,920        | 770,032             | 718,840     | 59,080        |  |  |  |  |  |
| Unemployed                    | 21,201         | 25,967              | 36,635      | -15,434       |  |  |  |  |  |
| Unemployment Rate             | 2.7%           | 3.3%                | 4.8%        | -2.1%         |  |  |  |  |  |
|                               | Texas L        | abor Force Statist  | tics        |               |  |  |  |  |  |
| ·                             | Mar-22         | Feb-22              | Mar-21      | Yearly Change |  |  |  |  |  |
| Civilian Labor Force          | 14,536,934     | 14,539,759          | 14,143,869  | 393,065       |  |  |  |  |  |
| Employed                      | 13,973,965     | 13,854,598          | 13,228,565  | 745,400       |  |  |  |  |  |
| Unemployed                    | 562,969        | 685,161             | 915,304     | -352,335      |  |  |  |  |  |
| Unemployment Rate             | 3.9%           | 4.7%                | 6.5%        | -2.6%         |  |  |  |  |  |
|                               | US Lal         | oor Force Statistic | s           |               |  |  |  |  |  |
|                               | Mar-22         | Feb-22              | Mar-21      | Yearly Change |  |  |  |  |  |
| Civilian Labor Force          | 164,274,000    | 163,725,000         | 160,397,000 | 3,877,000     |  |  |  |  |  |
| Employed                      | 158,106,000    | 156,942,000         | 150,493,000 | 7,613,000     |  |  |  |  |  |
| Unemployed                    | 6,168,000      | 6,782,000           | 9,905,000   | -3,737,000    |  |  |  |  |  |
| Unemployment Rate             | 3.8%           | 4.1%                | 6.2%        | -2.4%         |  |  |  |  |  |
|                               | Continued Clai | ms for the Week o   | of the 12th |               |  |  |  |  |  |
|                               | Mar-22         | Feb-22              | Mar-21      | Yearly Change |  |  |  |  |  |
| WDA                           | 2,429          | 2,533               | 7,440       | -5,011        |  |  |  |  |  |
| Texas                         | 73,246         | 77,497              | 214,987     | -141,741      |  |  |  |  |  |
| nlovment Pates                |                |                     |             |               |  |  |  |  |  |

# **Historical Unemployment Rates**

Page 2 of 5 4/15/2022 9:31:04 AM

| Months           | WDA         | Texas        | US           |
|------------------|-------------|--------------|--------------|
| Mar-22           | 2.7         | 3.9          | 3.8          |
| Feb-22           | 3.3         | 4.7          | 4.1          |
| Jan-22           | 3.3         | 4.8          | 4.4          |
| Dec-21           | 2.8         | 4.2          | 3.7          |
| Nov-21           | 3.1         | 4.5          | 3.9          |
| Oct-21           | 3.3         | 4.8          |              |
| Sep-21           | 3.5<br>3.8  | 5.1<br>5.5   | 4.6<br>5.3   |
| Aug-21<br>Jul-21 | 4.0         | 5.8          | 5.7          |
| Jun-21           | 4.5         | 6.3          | 6.1          |
| May-21           | 4.1         | 5.7          | 5.5          |
| Apr-21           | 4.3         | 5.9          | 5.7          |
| Mar-21           | 4.8         | 6.5          | 6.2          |
| Feb-21           | 5.1         | 6.8          | 6.6          |
| Jan-21           | 5.2         | 7.0          | 6.8          |
| Dec-20           | 5.0         | 6.7          | 6.5          |
| Nov-20           | 5.1         | 6.8          | 6.4          |
| Oct-20           | 5.1         | 6.6          | 6.6          |
| Sep-20           | 6.1         | 7.6          | 7.7          |
| Aug-20           | 6.6         | 7.9          | 8.5          |
| Jul-20           | 8.3         | 9.8          | 10.5         |
| Jun-20<br>May-20 | 9.1<br>10.9 | 10.5<br>11.8 | 11.2<br>13.0 |
| Apr-20           | 11.6        | 12.1         | 14.4         |
| Mar-20           | 4.0         | 5.4          | 4.5          |
| Feb-20           | 2.5         | 3.4          | 3.8          |
| Jan-20           | 2.6         | 3.7          | 4.0          |
| Dec-19           | 2.3         | 3.2          | 3.4          |
| Nov-19           | 2.4         | 3.3          | 3.3          |
| Oct-19           | 2.5         | 3.3          | 3.3          |
| Sep-19           | 2.6         | 3.5          | 3.3          |
| Aug-19           | 2.8         | 3.7          | 3.8          |
| Jul-19           | 2.9         | 3.9          | 4.0          |
| Jun-19           | 2.8         | 3.8          | 3.8          |
| May-19           | 2.3         | 3.1<br>3.1   | 3.4<br>3.3   |
| Apr-19<br>Mar-19 | 2.3         | 3.1          | 3.9          |
| Feb-19           | 2.8         | 3.8          | 4.1          |
| Jan-19           | 3.2         | 4.2          | 4.4          |
| Dec-18           | 2.7         | 3.6          | 3.7          |
| Nov-18           | 2.7         | 3.5          | 3.5          |
| Oct-18           | 2.7         | 3.6          | 3.5          |
| Sep-18           | 2.9         | 3.8          | 3.6          |
| Aug-18           | 3.0         | 4.0          |              |
| Jul-18           | 3.1         | 4.1          | 4.1          |
| Jun-18           | 3.1         | 4.3          | 4.2          |
| May-18           | 2.6         | 3.6          | 3.6          |
| Apr-18           | 2.7         | 3.7          | 3.7          |
| Mar-18<br>Feb-18 | 3.0         | 4.1          |              |
| Jan-18           | 3.0         |              |              |
| Dec-17           | 2.7         | 3.8          |              |
| Nov-17           | 2.8         | 3.9          | 3.9          |
| Oct-17           | 2.7         | 3.8          |              |
| Sep-17           | 2.9         |              | 4.1          |
| Aug-17           | 3.2         | 4.5          | 4.5          |
| Jul-17           | 3.2         | 4.5          | 4.6          |
| Jun-17           | 3.2         | 4.6          | 4.5          |
| May-17           | 3.0         | 4.2          | 4.1          |
| Apr-17           | 2.9         | 4.2          | 4.1          |
| Mar-17           | 3.3         | 4.6          | 4.6          |