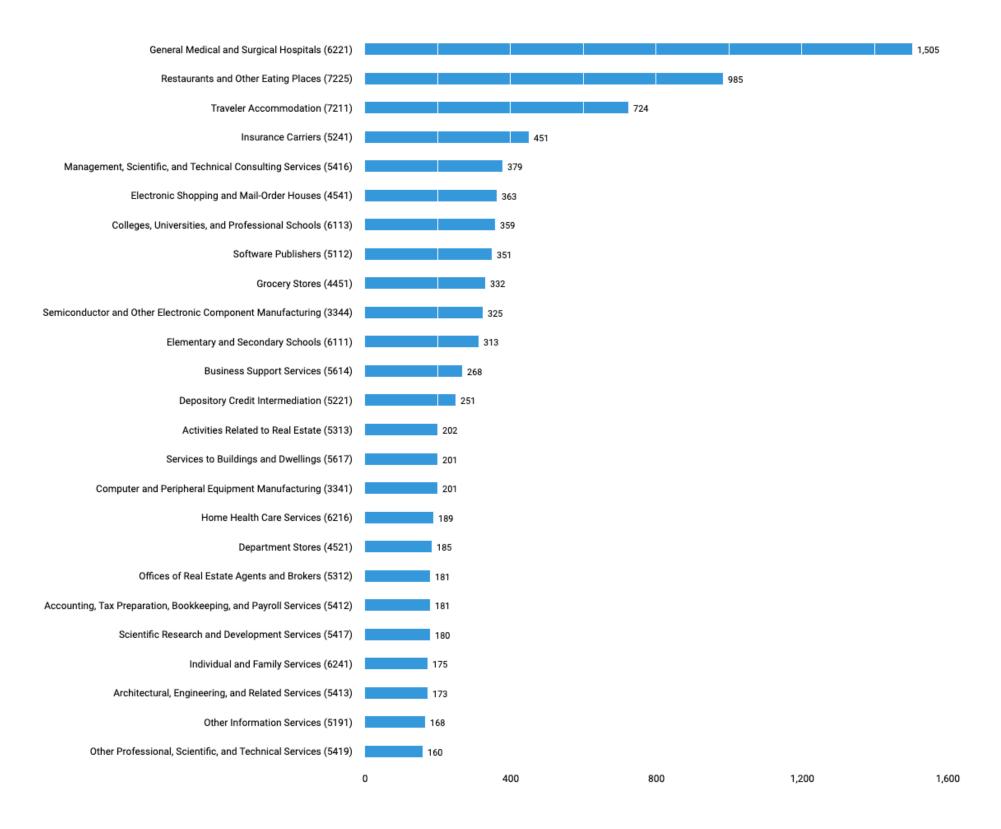

## **Top Detailed Industries**

Dec. 01, 2021 - Dec. 31, 2021

There are 24,436 postings available with the current filters applied.

There are 9,813 unspecified postings.

### **Included Postings**

New postings, HWOL universe postings