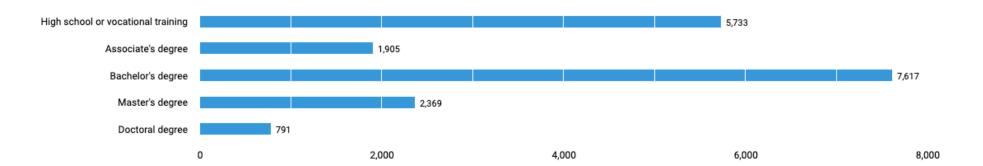

# **All Advertised Educational Qualifications**

This report provides information on both the preferred and minimum/required education levels listed in job postings. For this reason, a job posting may be counted in more than one of the educational categories shown below.

Note: 43% of records have been excluded because they do not include a degree level. As a result, the chart below may not be representative of the full sample.

Dec. 01, 2021 - Dec. 31, 2021

There are 24,436 postings available with the current filters applied.

There are 10,510 unspecified postings.