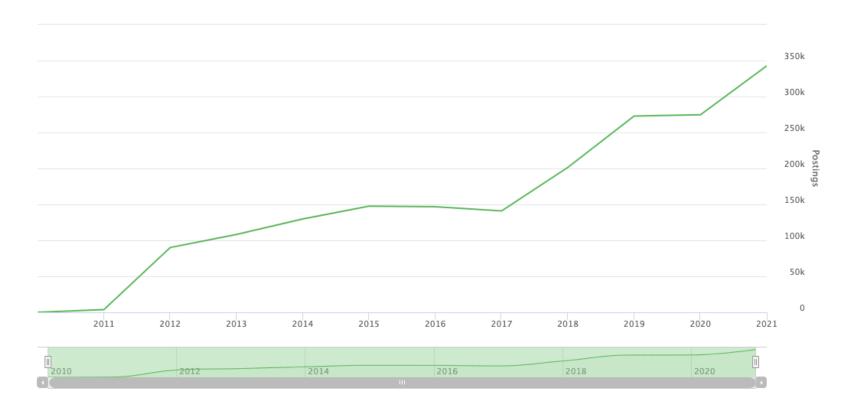

# **Time Series Analysis**

New Postings increased by 24.70% to 342,658 in the period 2020 - 2021

Jan. 01, 2010 - Jan. 04, 2022 (Data not available after Jan. 02, 2022) There are 1,860,130 postings available with the current filters applied.