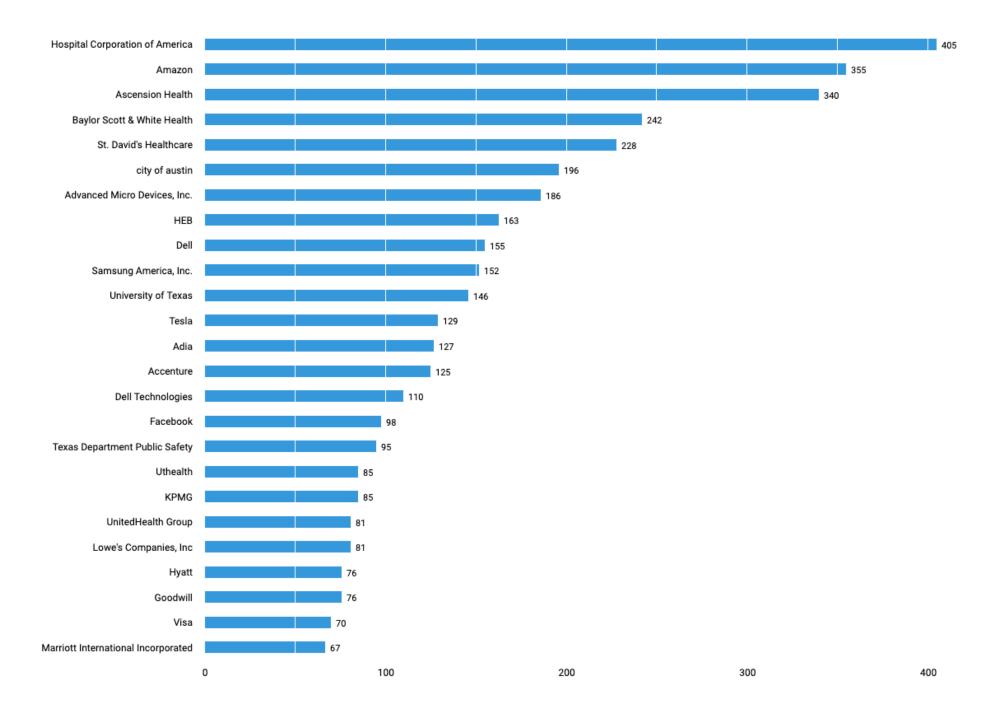

# **Employers with the Most Job Openings**

Dec. 01, 2021 - Dec. 31, 2021

There are 24,436 postings available with the current filters applied.

There are 2,535 unspecified postings.

## **Included Postings**

New postings, HWOL universe postings