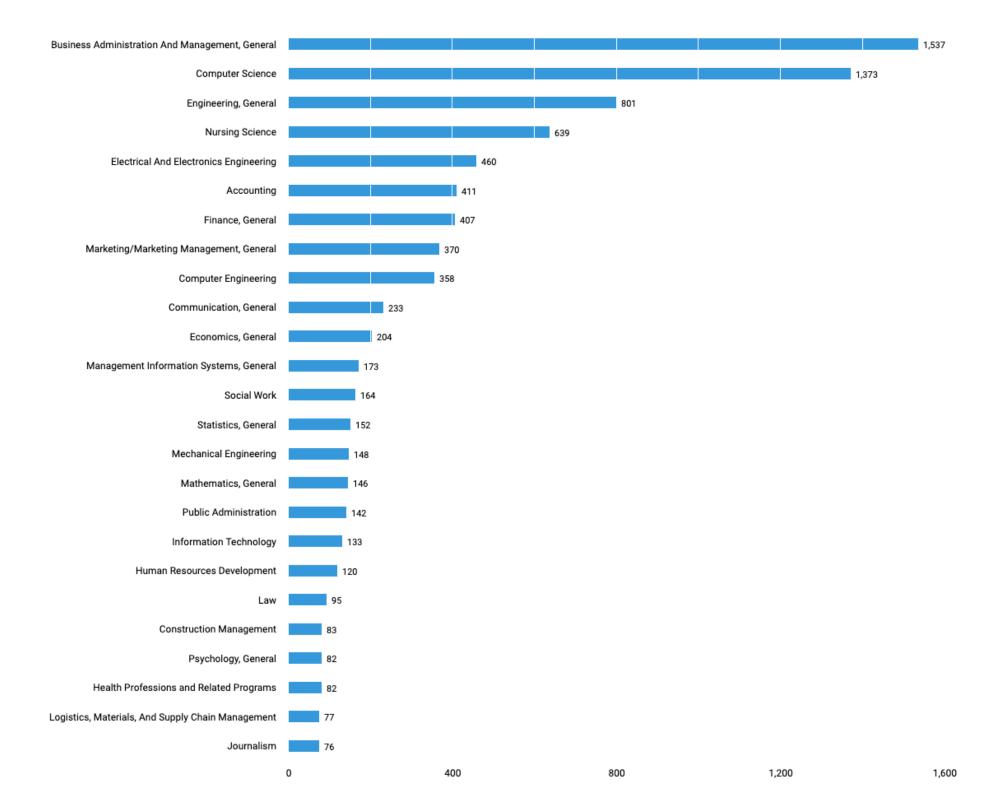

# **Programs of Study in Greatest Demand**

Note: 77% of records have been excluded because they do not include a program of study. As a result, the chart below may not be representative of the full sample.

Dec. 01, 2021 - Dec. 31, 2021

There are 24,436 postings available with the current filters applied.

There are 18,864 unspecified postings.