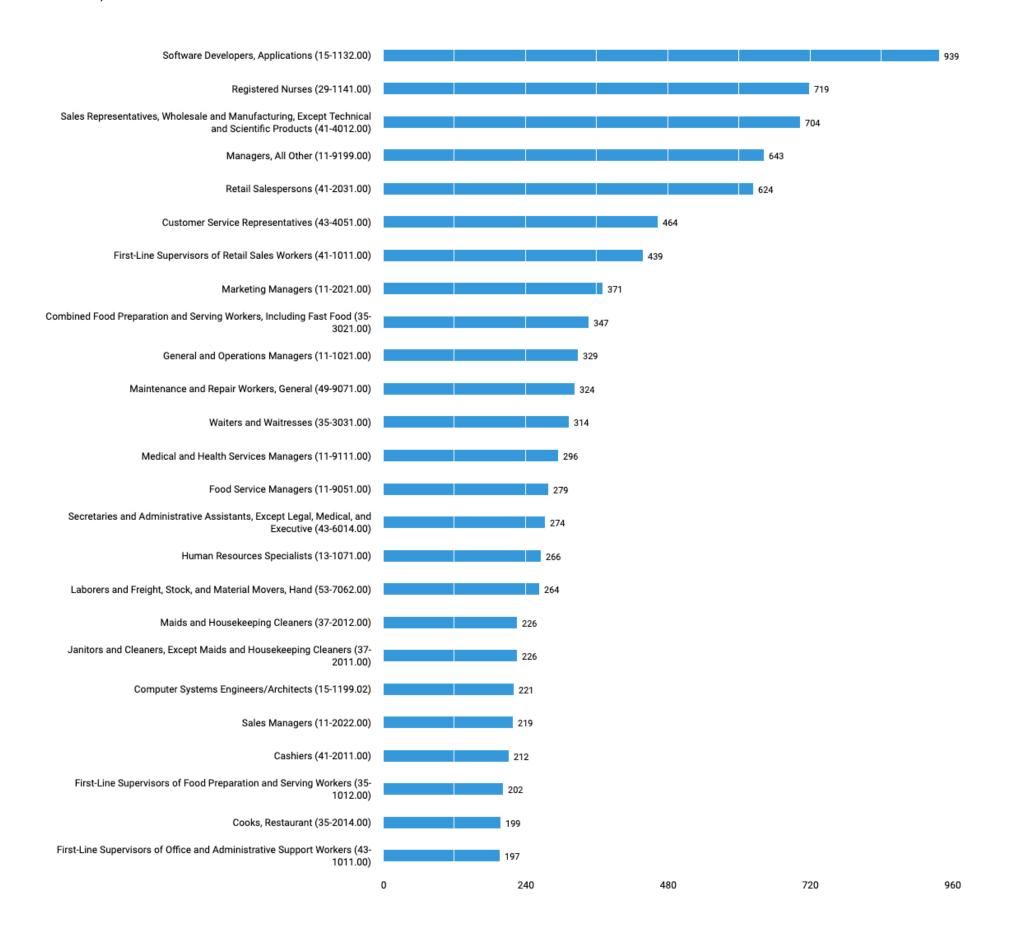

## **Top Detailed O\*Net Occupations**

Dec. 01, 2021 - Dec. 31, 2021

There are 24,436 postings available with the current filters applied.

There are 1,101 unspecified postings.

### **Included Postings**

New postings, HWOL universe postings