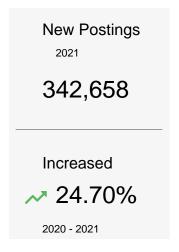

# **Time Series Analysis**

New Postings increased by 24.70% to 342,658 in the period 2020 - 2021

Jan. 01, 2010 - Jan. 04, 2022 (Data not available after Jan. 02, 2022) There are 1,860,130 postings available with the current filters applied.