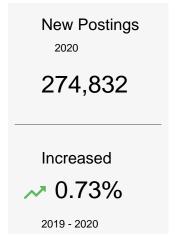

# **Time Series Analysis**

New Postings increased by 0.73% to 274,832 in the period 2019 - 2020

Jan. 01, 2010 - Dec. 16, 2021

There are 1,848,141 postings available with the current filters applied.

There are 0 unspecified postings.