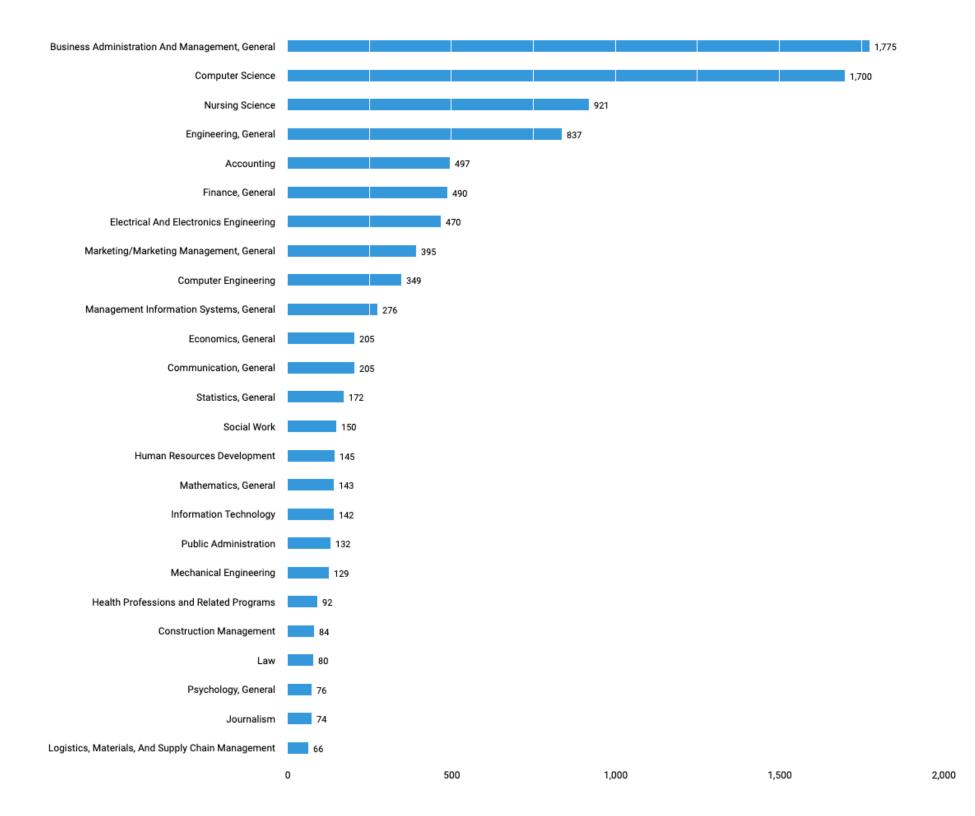

### **Programs of Study in Greatest Demand**

Note: 77% of records have been excluded because they do not include a program of study. As a result, the chart below may not be representative of the full sample.

Nov. 01, 2021 - Nov. 30, 2021

There are 29,101 postings available with the current filters applied.

There are 22,453 unspecified postings.