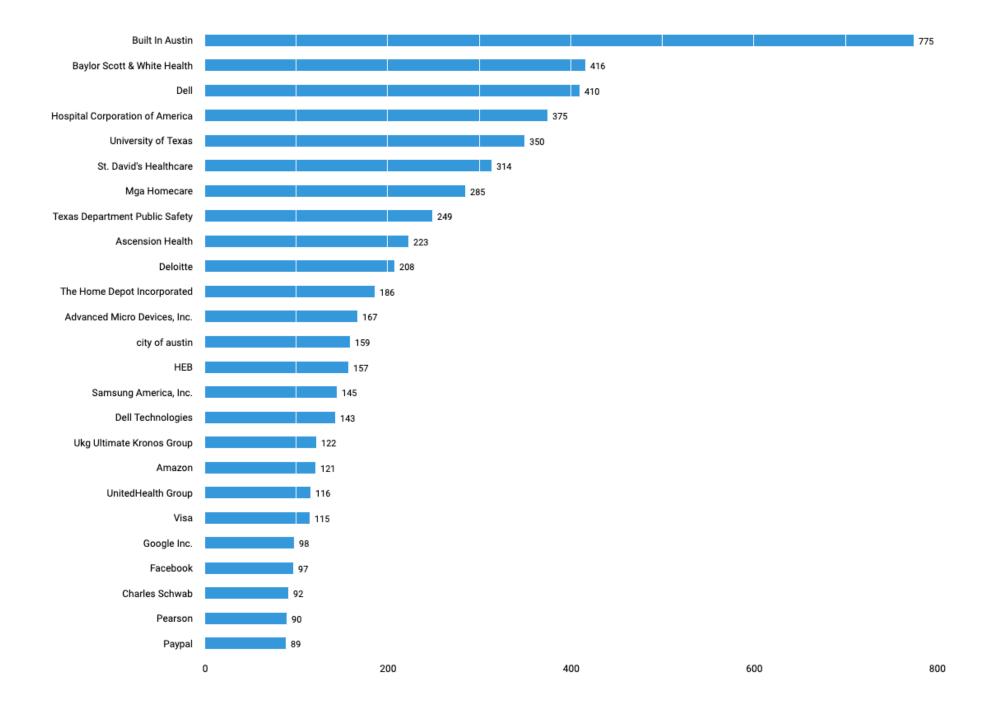

# **Employers with the Most Job Openings**

Nov. 01, 2021 - Nov. 30, 2021

There are 29,101 postings available with the current filters applied.

There are 1,821 unspecified postings.

### **Included Postings**

New postings, HWOL universe postings

#### **Active Selections**