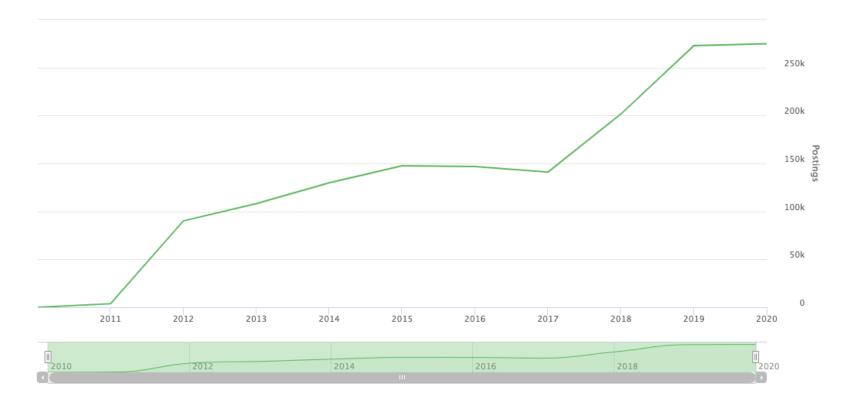

# **Time Series Analysis**

New Postings increased by 0.73% to 274,832 in the period 2019 - 2020

Jan. 01, 2010 - Dec. 16, 2021

There are 1,848,141 postings available with the current filters applied.

There are 0 unspecified postings.