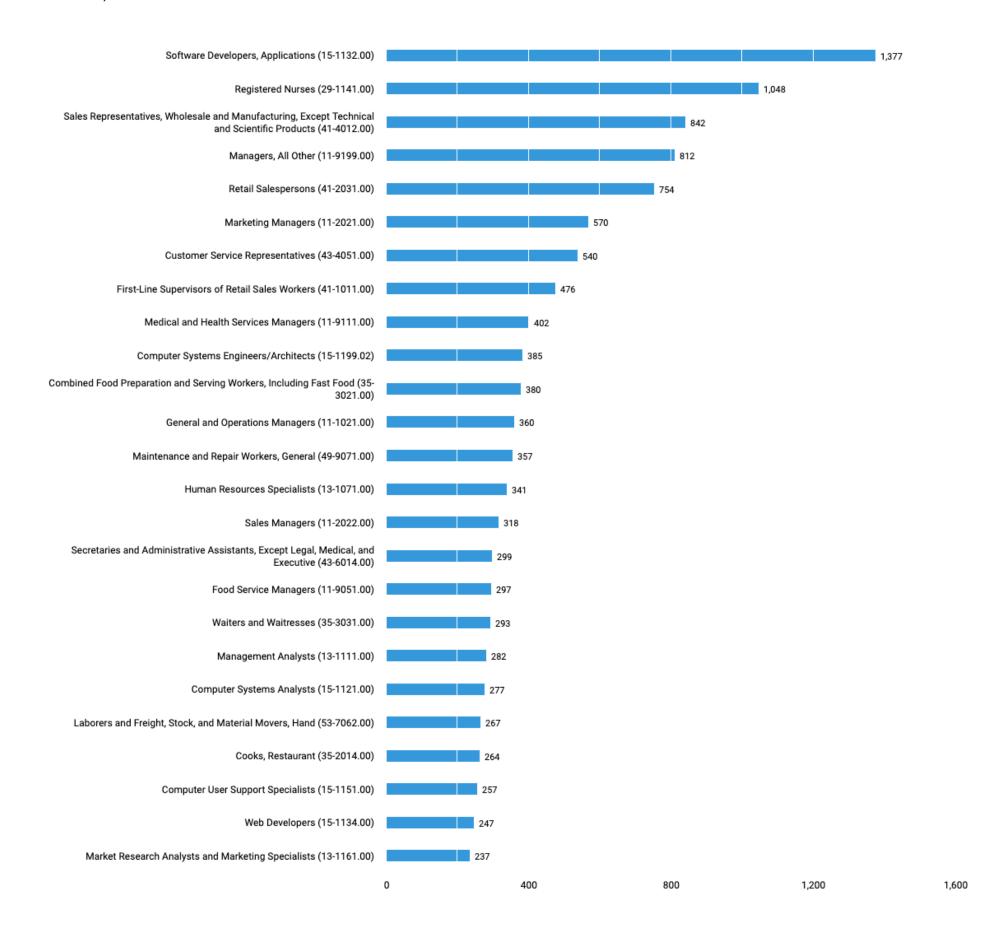

### **Top Detailed O\*Net Occupations**

Nov. 01, 2021 - Nov. 30, 2021

There are 29,101 postings available with the current filters applied.

There are 1,331 unspecified postings.

### **Included Postings**

New postings, HWOL universe postings

#### **Active Selections**