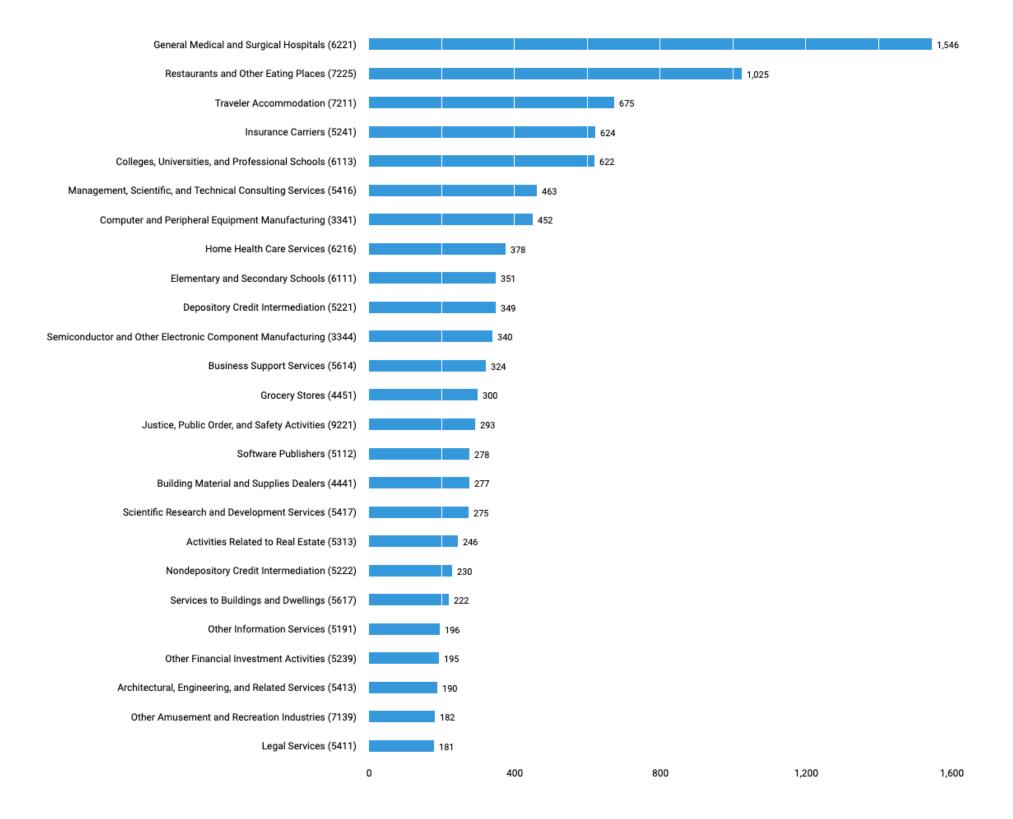

## **Top Detailed Industries**

Note: 41% of records have been excluded because they do not include an industry. As a result, the chart below may not be representative of the full sample.

Nov. 01, 2021 - Nov. 30, 2021

There are 29,101 postings available with the current filters applied.

There are 11,820 unspecified postings.

## **Included Postings**

New postings, HWOL universe postings