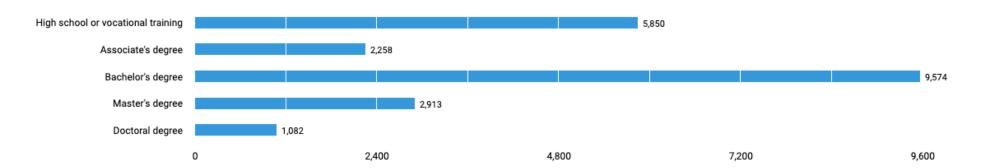

## **All Advertised Educational Qualifications**

This report provides information on both the preferred and minimum/required education levels listed in job postings. For this reason, a job posting may be counted in more than one of the educational categories shown below.

Note: 43% of records have been excluded because they do not include a degree level. As a result, the chart below may not be representative of the full sample.

Nov. 01, 2021 - Nov. 30, 2021

There are 29,101 postings available with the current filters applied.

There are 12,585 unspecified postings.