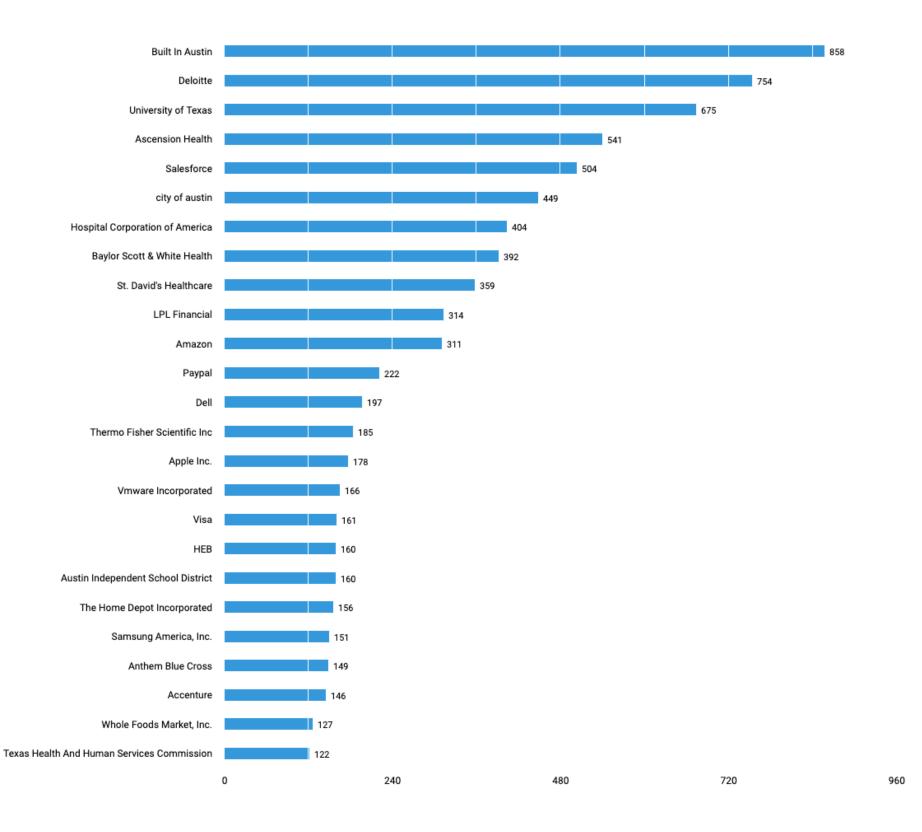

# **Employers with the Most Job Openings**

Oct. 01, 2021 - Oct. 31, 2021 There are 35,260 postings available with the current filters applied. There are 2,474 unspecified postings.

# **Included Postings**

New postings, HWOL universe postings

## **Active Selections**

Custom range (Oct. 1, 2021 - Oct. 31, 2021) AND (MSA : Austin-Round Rock, TX (Metropolitan Statistical Area)) AND (Jobs Universe : HWOL) AND (Included Postings : All New Jobs)