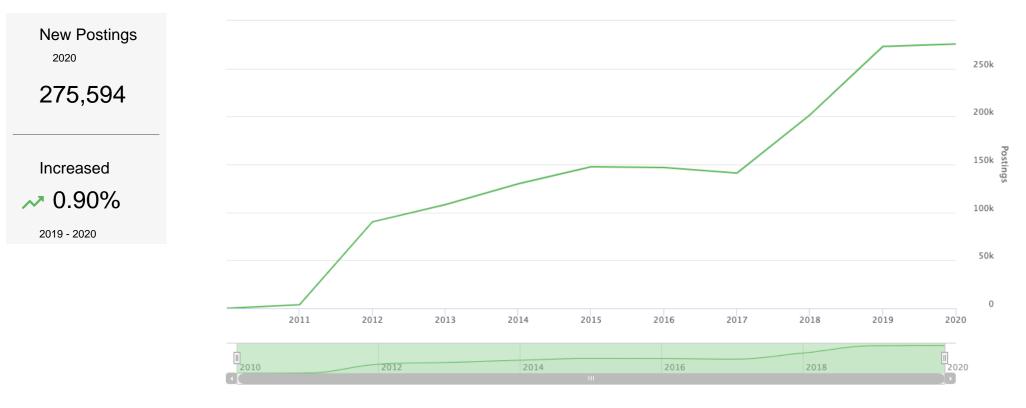

### **Time Series Analysis**

New Postings increased by 0.90% to 275,594 in the period 2019 - 2020

Jan. 01, 2010 - Nov. 18, 2021 (Data not available after Nov. 17, 2021) There are 35,260 postings available with the current filters applied. There are 0 unspecified postings.