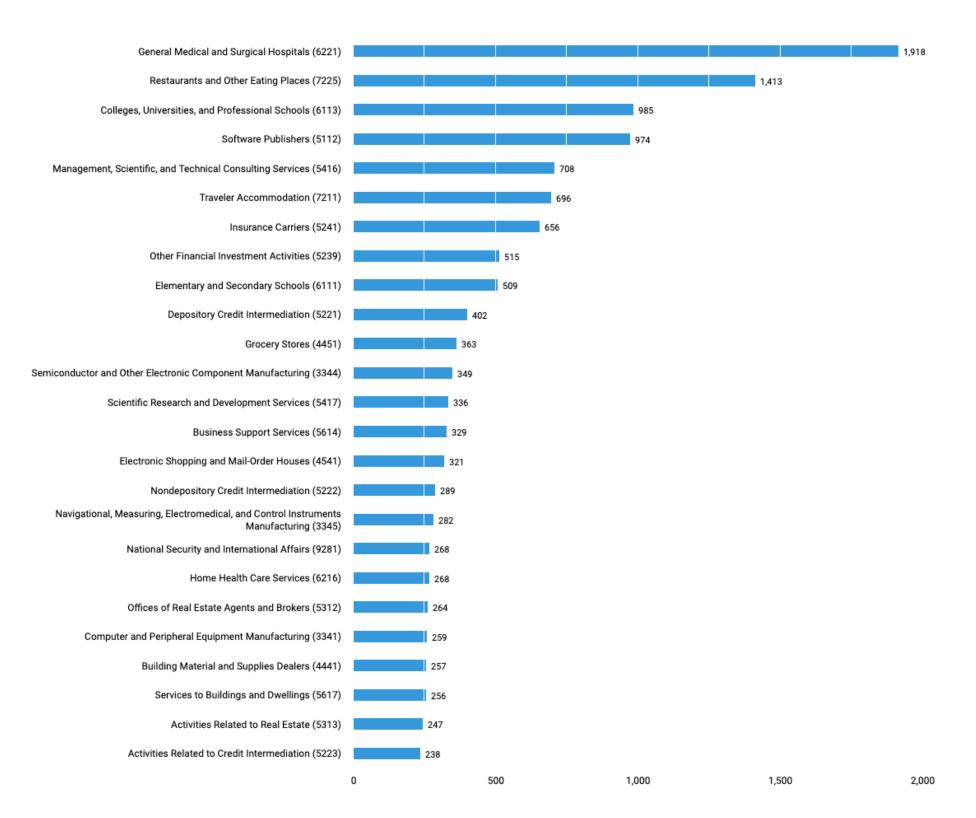

#### **Top Detailed Industries**

Oct. 01, 2021 - Oct. 31, 2021 There are 35,260 postings available with the current filters applied. There are 14,179 unspecified postings.

## **Included Postings**

New postings, HWOL universe postings

### **Active Selections**

Custom range (Oct. 1, 2021 - Oct. 31, 2021) AND (MSA : Austin-Round Rock, TX (Metropolitan Statistical Area)) AND (Jobs Universe : HWOL) AND (Included Postings : All New Jobs)