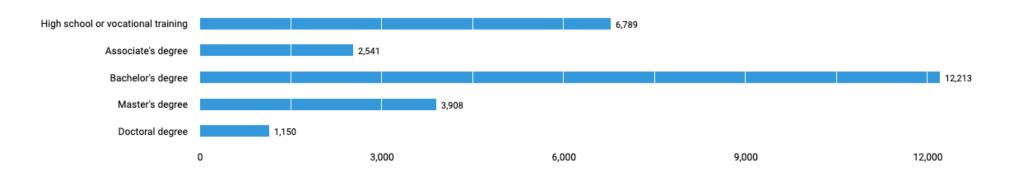

### **All Advertised Educational Qualifications**

This report provides information on both the preferred and minimum/required education levels listed in job postings. For this reason, a job posting may be counted in more than one of the educational categories shown below.

Note: 43% of records have been excluded because they do not include a degree level. As a result, the chart below may not be representative of the full sample.

Oct. 01, 2021 - Oct. 31, 2021 There are 35,260 postings available with the current filters applied. There are 15,022 unspecified postings.