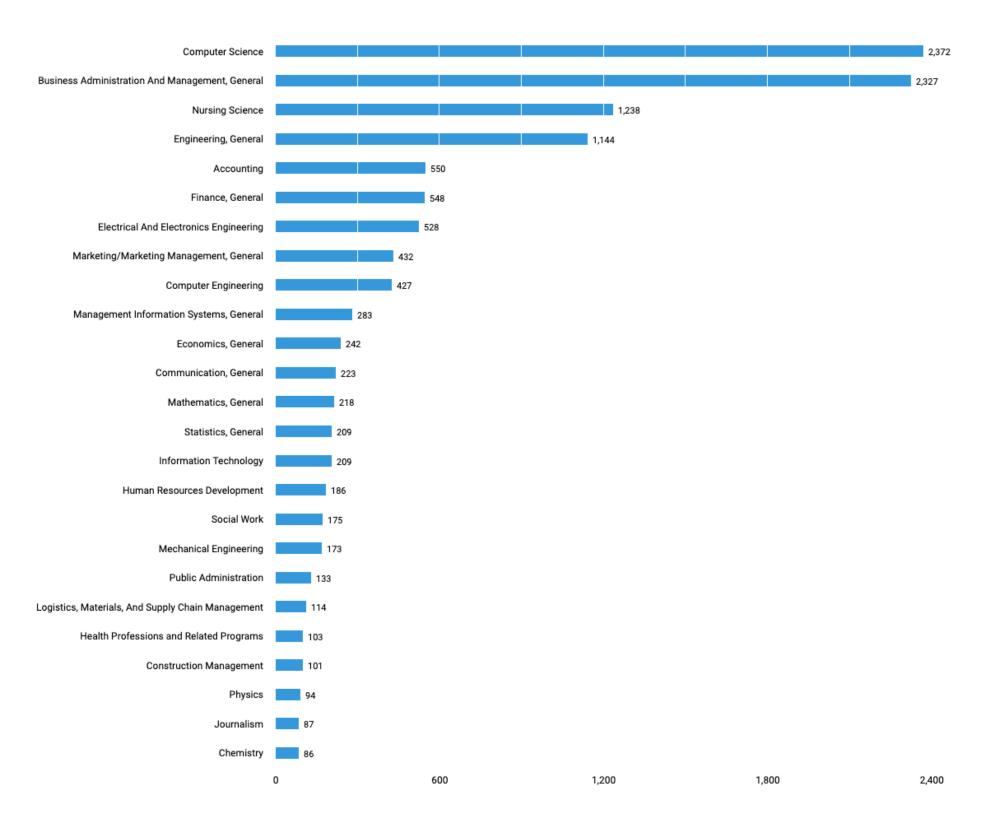

## **Programs of Study in Greatest Demand**

Note: 76% of records have been excluded because they do not include a program of study. As a result, the chart below may not be representative of the full sample.

Oct. 01, 2021 - Oct. 31, 2021 There are 35,260 postings available with the current filters applied. There are 26,858 unspecified postings.