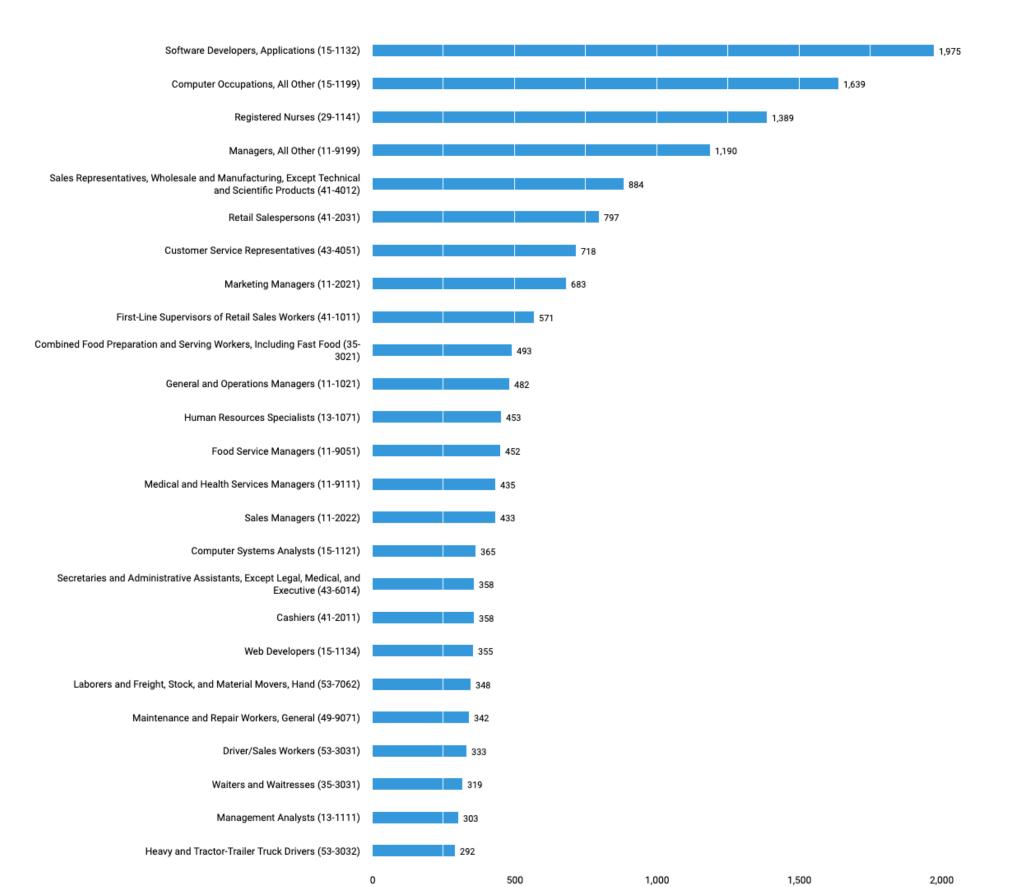

## **Top Detailed O\*Net Occupations**

Oct. 01, 2021 - Oct. 31, 2021 There are 35,260 postings available with the current filters applied. There are 1,550 unspecified postings.

# **Included Postings**

New postings, HWOL universe postings

## **Active Selections**

Custom range (Oct. 1, 2021 - Oct. 31, 2021) AND (MSA : Austin-Round Rock, TX (Metropolitan Statistical Area)) AND (Jobs Universe : HWOL) AND (Included Postings : All New Jobs)