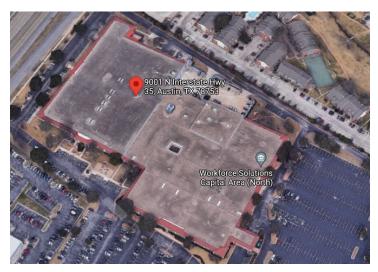

## **ABOUT THE ADDRESS**

- Every organization at the Northview Business Center has the same street address—9001 N IH 35—and a different suite number (ours is 110).
- If you search on a map for this address, the results will default to suite 100, located on the west side of the building facing Interstate 35: