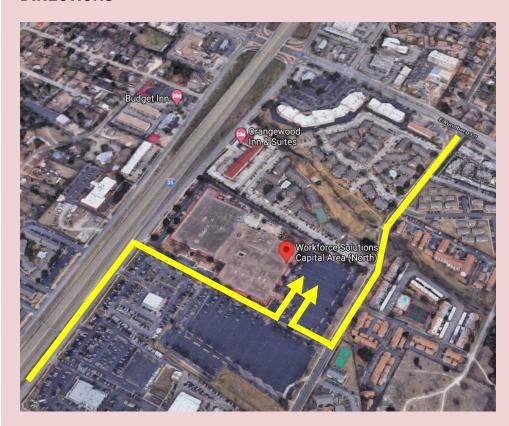

## **DIRECTIONS**

- If you're driving up Interstate 35, you can access our parking lot from the frontage road before you reach Rundberg Lane.
- If you're driving on Rundberg to reach us, take the turn at Plaza Street and go south to reach our parking lot entrance.