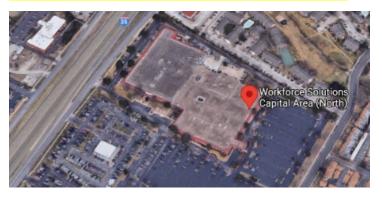

## HOW TO FIND US WORKFORCE SOLUTIONS CAPITAL AREA (NORTH) - 9001 N IH 35, Suite 110, Austin, TX 78753

We look forward to your visit at our career center! Please keep these instructions handy for your trip to our Northview Business Center location.

## **ABOUT THE ADDRESS**

- Every organization at the Northview Business Center has the same street address—9001 N IH 35—and a different suite number (ours is 110).
- If you search on a map for this address, the results will default to suite 100, located on the west side of the building facing Interstate 35:



## **Workforce Solutions is located on the northeast corner:**



## **DIRECTIONS**



- If you're driving up Interstate 35, you can access our parking lot from the frontage road before you reach Rundberg Lane.
- If you're driving on Rundberg to reach us, take the turn at Plaza Street and go south to reach our parking lot entrance.