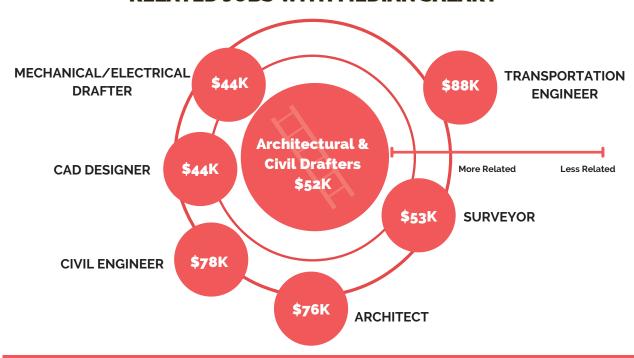

# RELATED JOBS WITH MEDIAN SALARY

WHAT IS SOMETHING NEW YOU LEARNED ABOUT THIS CAREER?