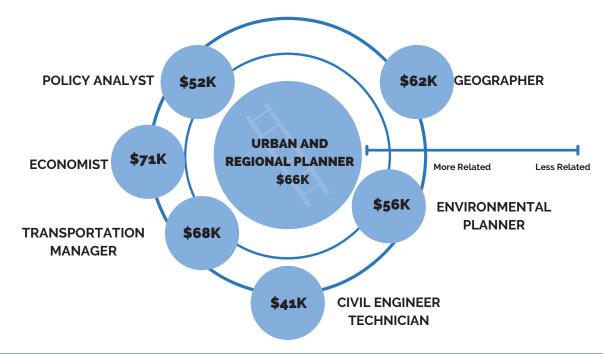

### **RELATED JOBS WITH MEDIAN SALARY**

| WHAT IS SOMETHING NEW YOU LEARNED ABOUT THIS CAREEL | R? |
|-----------------------------------------------------|----|
|                                                     |    |
|                                                     |    |