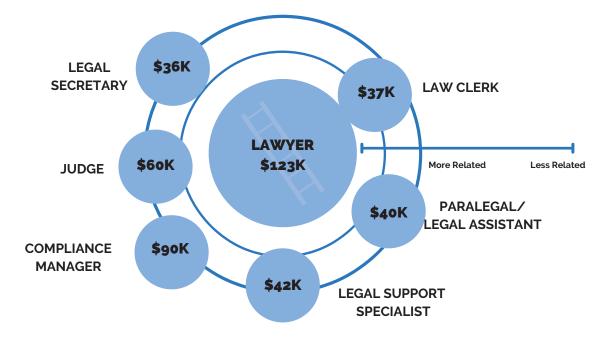

## **RELATED JOBS WITH MEDIAN SALARY**

| WHAT IS SOMETHING NEW YOU LEARNED ABOUT THIS CAREER? |
|------------------------------------------------------|
|                                                      |
|                                                      |