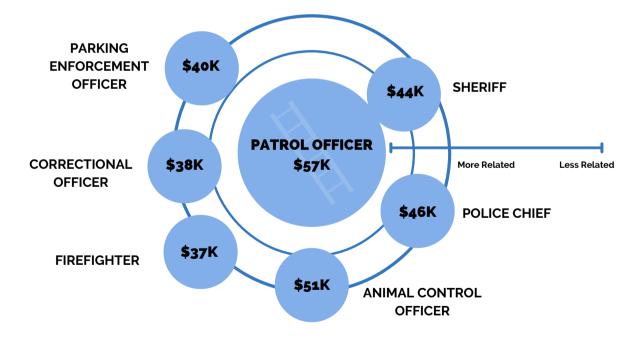

### **RELATED JOBS WITH MEDIAN SALARY**

| WHAT IS SOMETHING NEW YOU LEARNED ABOUT THIS CAREER? |
|------------------------------------------------------|
|                                                      |
|                                                      |