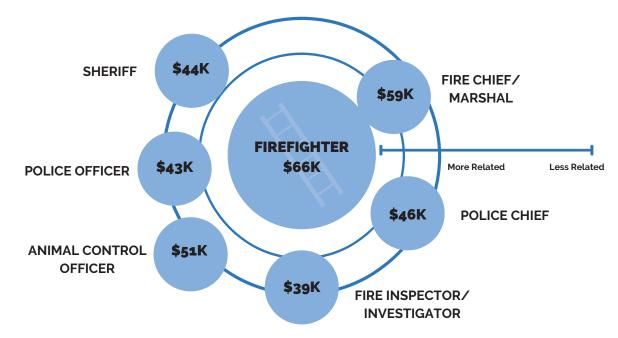

## **RELATED JOBS WITH MEDIAN SALARY**

| WHAT IS SOMETHING NEW YOU LEARNED ABOUT THIS CAREER? |
|------------------------------------------------------|
|                                                      |
|                                                      |