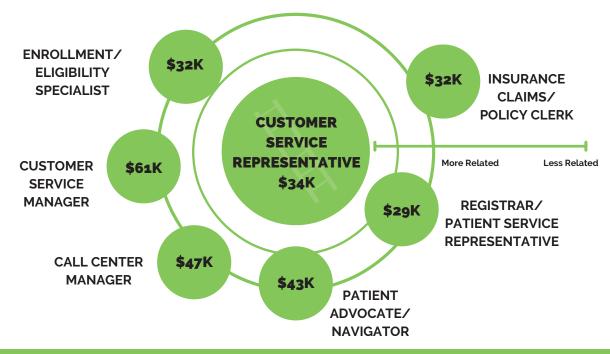

### **RELATED JOBS WITH MEDIAN SALARY**

| WHAT IS SOMETHING NEW YOU LEARNED ABOUT THIS CAREER? |  |
|------------------------------------------------------|--|
|                                                      |  |
|                                                      |  |