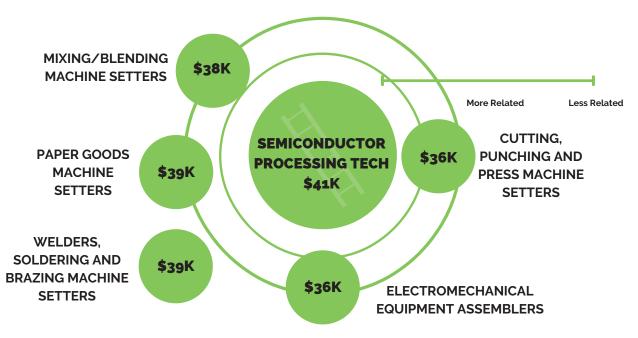

## **RELATED JOBS WITH MEDIAN SALARY**

| WHAT IS SOMETHING NEW YOU LEARNED ABOUT THIS CAREER? |
|------------------------------------------------------|
|                                                      |
|                                                      |