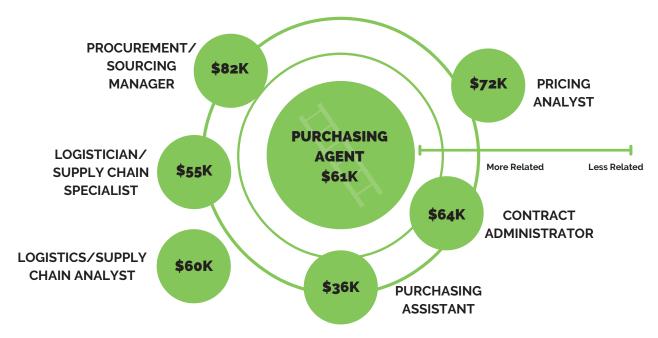

### **RELATED JOBS WITH MEDIAN SALARY**

| WHAT IS SOMETHING NEW YOU LEARNED ABOUT THIS CAREER? |
|------------------------------------------------------|
|                                                      |
|                                                      |