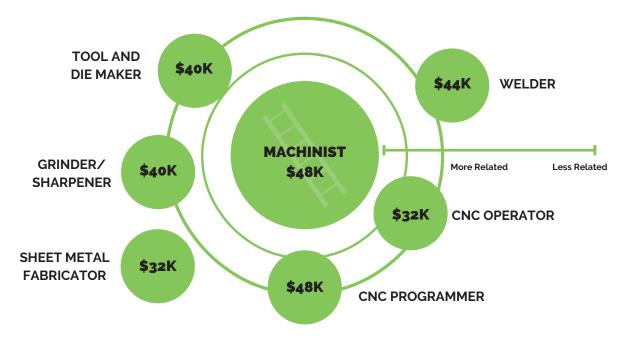

### **RELATED JOBS WITH MEDIAN SALARY**

| WHAT IS SOMETHING NEW YOU LEARNED ABOUT THIS CAREER? |
|------------------------------------------------------|
|                                                      |
|                                                      |