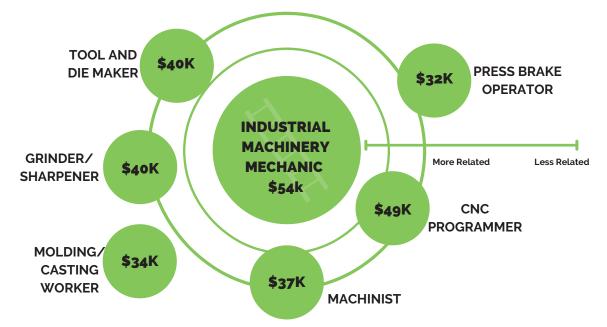

red by Workforce Solutions Capital Area

A proud partner of the American Job Center Network. Workforce Solutions Capital Area is an equal opportunity employer/program. Auxiliary aids and services are available, upon request, to persons with disabilities. Relay Texas: 1.800.735.2969 (TDD) / 711 (Voice).

# Area/Travis County. Scholarships may be



# INDUSTRIAL MACHINERY MECHANIC

# HOW TO GET STARTED IN THIS CAREER PATHWAY



See if you qualify for paid training with Workforce Solutions Capital Area. **Enroll at reworknow.org/austin** 



Complete an informational interview with a professional in this career pathway.



Gain experience in an entry-level role. **Apply at** workintexas.com



Complete a personality test or explore more highdemand careers. **Scan the code to get started!** 



## **RELATED JOBS WITH MEDIAN SALARY**

# WHAT IS SOMETHING NEW YOU LEARNED ABOUT THIS CAREER?



#### Prepared by Workforce Solutions Capital Area

<u>Data Sources</u> SOC: 49-9041 O'Net, JobsEq, 2021 Labor Insight - Burning Glass Technologies A proud partner of the American Job Center Network. Workforce Solutions Capital Area is an equal opportunity employer/program. Auxiliary aids and services are available, upon request, to persons with disabilities. Relay Texas: 1.800.735.2969 (TDD) / 711 (Voice).