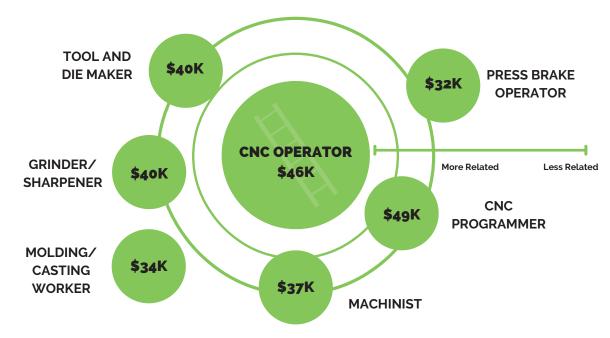

## **RELATED JOBS WITH MEDIAN SALARY**

| WHAT IS SOMETHING NEW YOU LEARNED ABOUT THIS CAREER? |
|------------------------------------------------------|
|                                                      |
|                                                      |