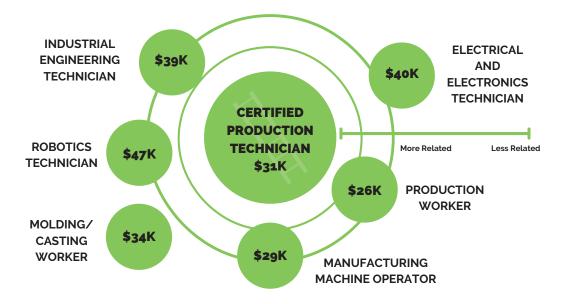

#### **RELATED JOBS WITH MEDIAN SALARY**

| WHAT IS SOMETHING NEW YOU LEARNED ABOUT THIS CAREER? |
|------------------------------------------------------|
|                                                      |
|                                                      |