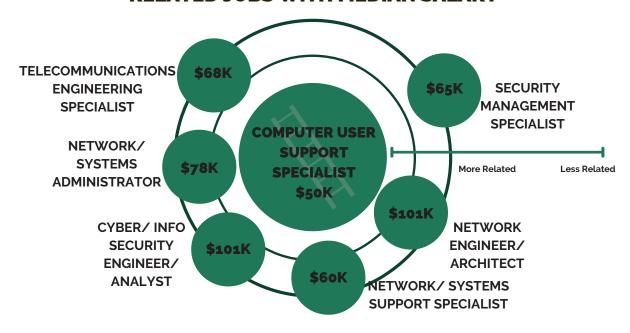

### **RELATED JOBS WITH MEDIAN SALARY**

| WHAT IS SOMETHING NEW YOU LEARNED ABOUT THIS CAREER? |
|------------------------------------------------------|
|                                                      |
|                                                      |