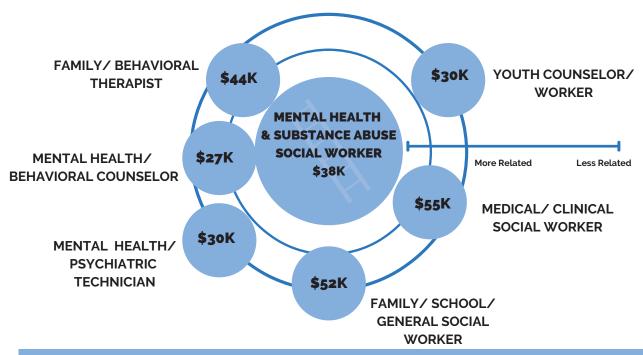

### **RELATED JOBS WITH MEDIAN SALARY**

| WHAT IS SOMETHING NEW YOU LEARNED ABOUT THIS CAREER? |
|------------------------------------------------------|
|                                                      |
|                                                      |