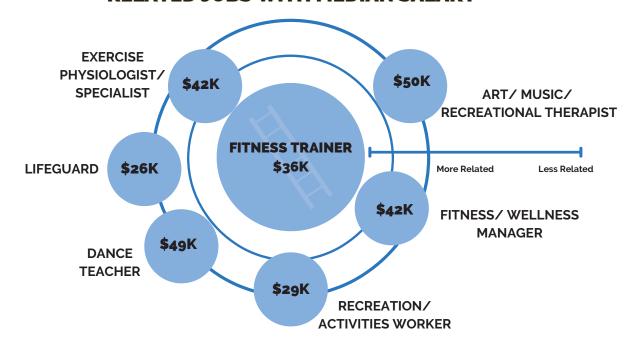

### **RELATED JOBS WITH MEDIAN SALARY**

| WHAT IS SOMETHING NEW YOU LEARNED ABOUT THIS CAREER? |
|------------------------------------------------------|
|                                                      |
|                                                      |