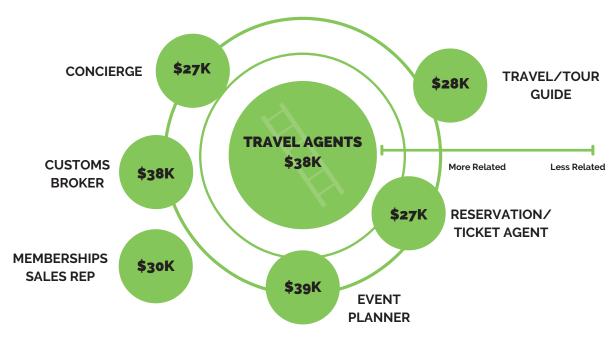

# **RELATED JOBS WITH MEDIAN SALARY**

| WHAT IS SOMETHING NEW YOU LEARNED ABOUT THIS CAREER? |
|------------------------------------------------------|
|                                                      |
|                                                      |