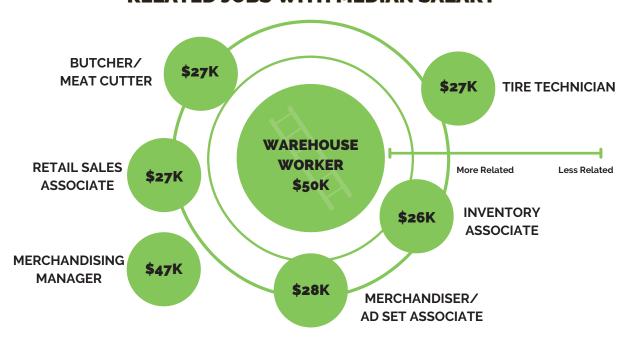

# **RELATED JOBS WITH MEDIAN SALARY**

| WHAT IS SOMETHING NEW YOU LEARNED ABOUT THIS CAREE | R? |
|----------------------------------------------------|----|
|                                                    |    |
|                                                    |    |