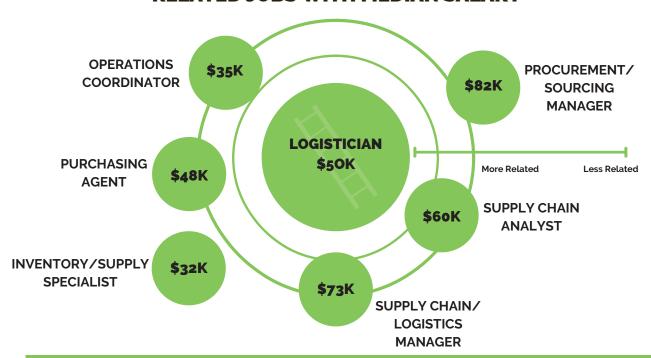

### **RELATED JOBS WITH MEDIAN SALARY**

| WHAT IS SOMETHING NEW YOU LEARNED ABOUT THIS CAREER? |   |
|------------------------------------------------------|---|
|                                                      | • |
|                                                      |   |