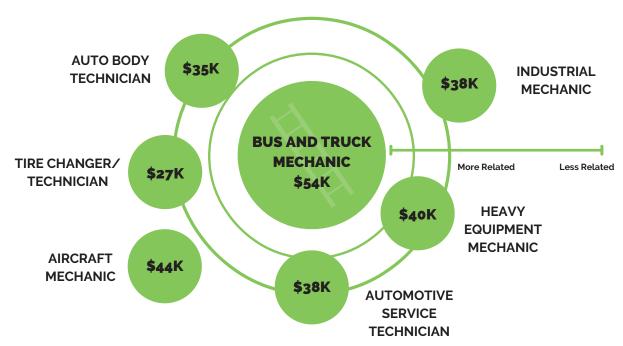

#### **RELATED JOBS WITH MEDIAN SALARY**

| WHAT IS SOMETHING NEW YOU LEARNED ABOUT THIS CAREER? |
|------------------------------------------------------|
|                                                      |
|                                                      |