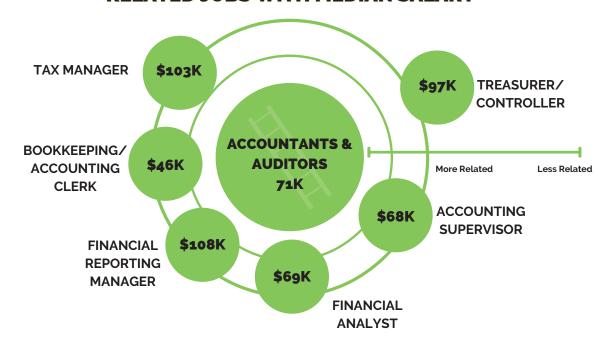

#### **RELATED JOBS WITH MEDIAN SALARY**

| WHAT IS SOMETHING NEW YOU LEARNED ABOUT THIS CAREER? |  |
|------------------------------------------------------|--|
|                                                      |  |
|                                                      |  |