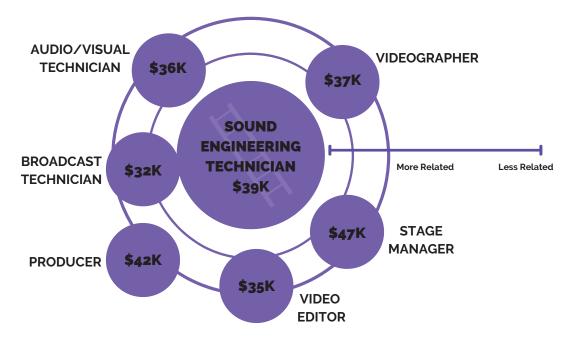

## **RELATED JOBS WITH MEDIAN SALARY**

| WHAT IS SOMETHING NEW YOU LEARNED ABOUT THIS CAREER? |
|------------------------------------------------------|
|                                                      |
|                                                      |