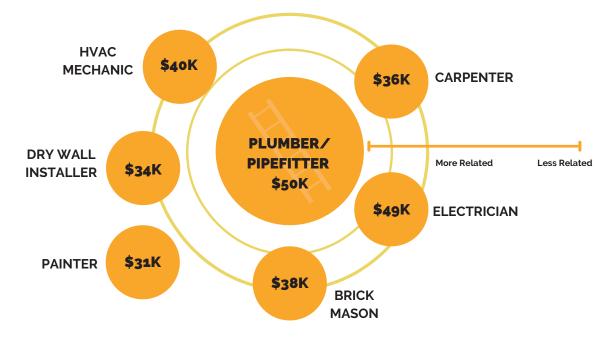

#### **RELATED JOBS WITH MEDIAN SALARY**

| WHAT IS SOMETHING NEW YOU LEARNED | D ABOUT THIS CAREER? |
|-----------------------------------|----------------------|
|                                   |                      |
|                                   |                      |