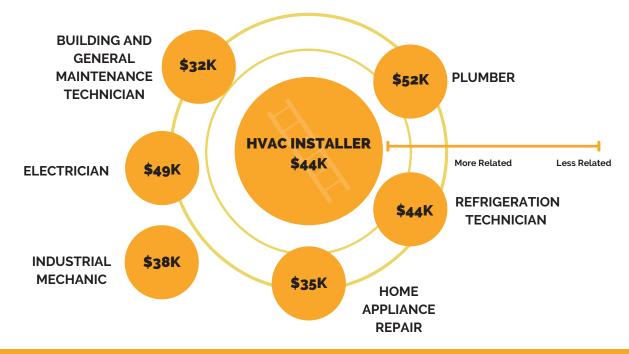

#### **RELATED JOBS WITH MEDIAN SALARY**

| WHAT IS SOMETHING NEW YOU LEARNED ABOUT THIS CAREER? |
|------------------------------------------------------|
|                                                      |
|                                                      |