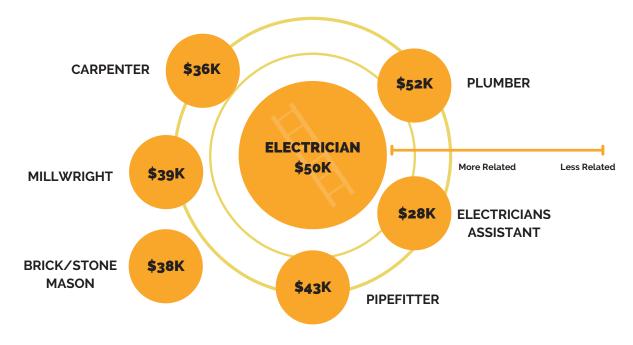

# **RELATED JOBS WITH MEDIAN SALARY**

| WHAT IS SOMETHING NEW YOU LEARNED ABOUT THIS CAREER? |
|------------------------------------------------------|
|                                                      |
|                                                      |