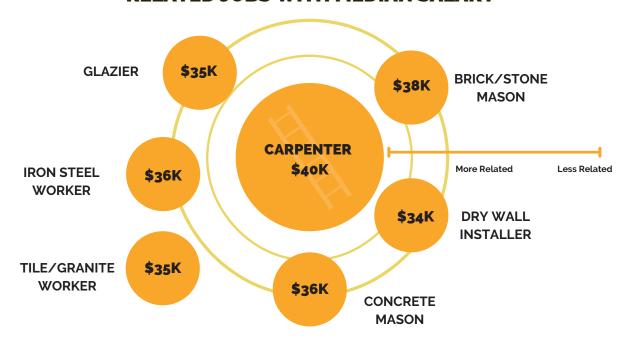

### **RELATED JOBS WITH MEDIAN SALARY**

| WHAT IS SOMETHING NEW YOU LEARNED ABOUT THIS CAREER? |  |
|------------------------------------------------------|--|
|                                                      |  |
|                                                      |  |