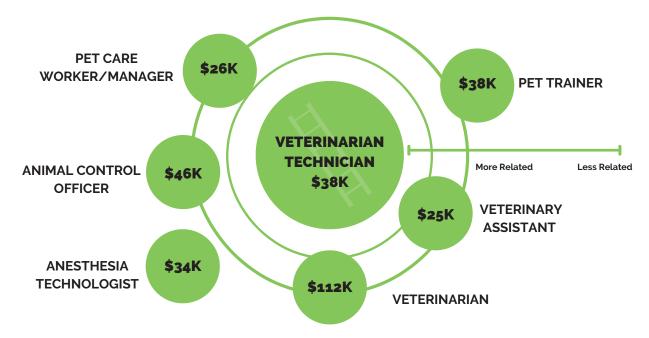

## **RELATED JOBS WITH MEDIAN SALARY**

| WHAT IS SOMETHING NEW YOU LEARNED ABOUT THIS CAREER? |
|------------------------------------------------------|
|                                                      |
|                                                      |