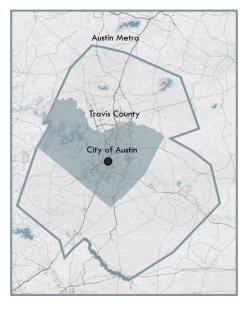

#### ABOUT THE CAPITAL AREA HEALTHCARE INDUSTRY ANALYSIS

Travis County lies at the heart of one of the country's best performing economies. During the past five years, employment in Travis County and the broader Austin region has increased at twice the national rate of growth. Since 2012, employers in the Austin region have added nearly 170,000 jobs, more than 70% of which have been located within Travis County. During this period, the Healthcare industry grew by 16,000 workers and was one of the largest job creators in the region.

Although Travis County is the ultimate focus of the following analysis, the community's labor force extends beyond its borders. According to the US Census Bureau, for example, approximately 45% of all workers in Travis County live elsewhere. College students display a similar level of geographic fluidity, with many graduates from schools outside of Travis County eventually becoming part of the local workforce. To ensure that the analysis reflects this reality, the Healthcare Industry Analysis is conducted for the entire Austin metropolitan area.