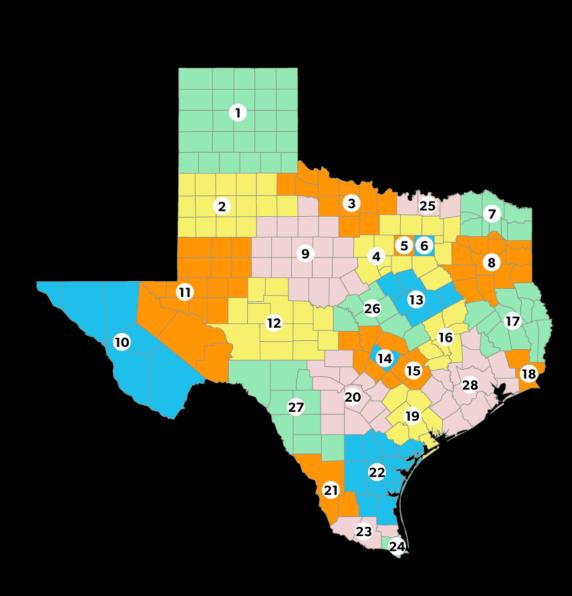

### **Texas Workforce Development Boards**

- 1. Panhandle
- 2. South Plains
- 3. North Texas
- 4. North Central Texas
- 5. Tarrant County
- 6. Greater Dallas
- 7. Northeast Texas
- 8. East Texas
- 9. West Central Texas
- 10. Borderplex
- 11. Permian Basin
- 12. Concho Valley
- 13. Heart of Texas
- 14. Capital Area

- 15. Rural Capital Area
- 16. Brazos Valley
- 17. Deep East Texas
- 18. Southeast Texas
- 19. Golden Crescent
- 20. Alamo
- 21. South Texas
- 22. Coastal Bend
- 23. Lower Rio Grande Valley
- 24. Cameron
- 25. Texoma
- 26. Central Texas
- 27. Middle Rio Grande
- 28. Gulf Coast