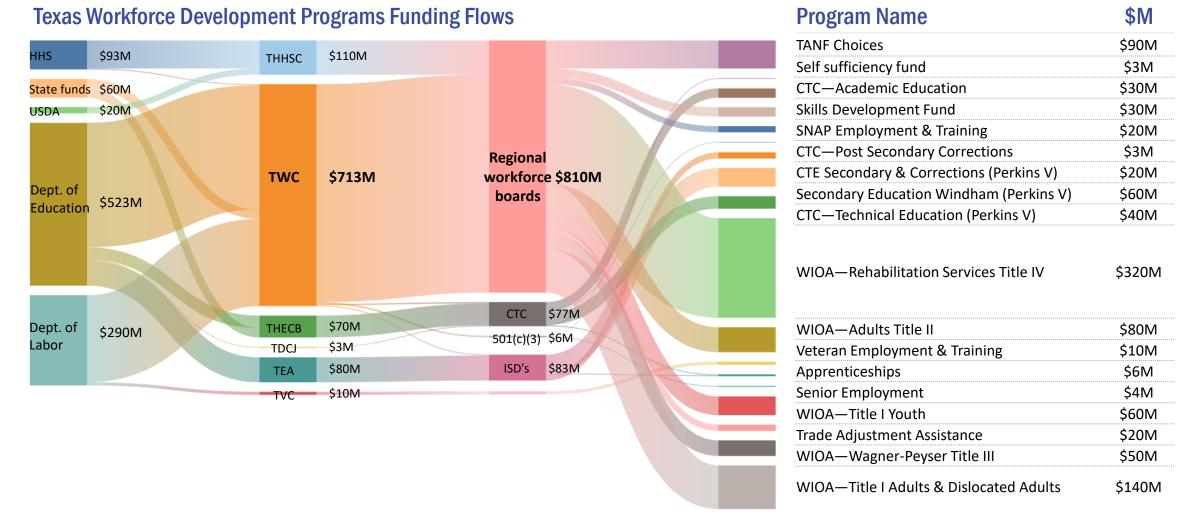

# **70% of Texas' workforce funding** flows from the federal government, through TWC, and to regional workforce boards to run programs

#### Source: Texas Workforce Investment Council, Texas Workforce System Program Directory; TX GAA FY 20-21; TEA Federal Grant Awards Adapted from Aim Higher Texas