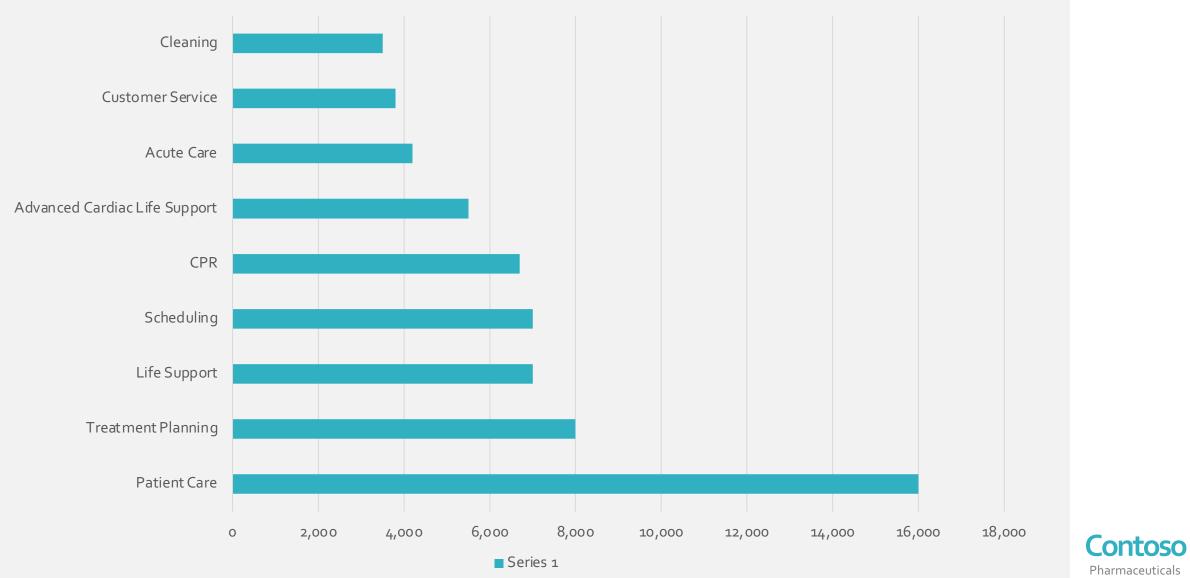

### Nurses, Medical Health Managers, Nurse Practitioners and LVN's are in greatest demand for the Austin MSA

| Occupat                                                                                                           | tion Ga   | ips        |          |           |             |      |                                   |     |                       |                             |
|-------------------------------------------------------------------------------------------------------------------|-----------|------------|----------|-----------|-------------|------|-----------------------------------|-----|-----------------------|-----------------------------|
| Potential Average Annual Occupation Gaps over 10                                                                  | 0 Years i | n Austin-F | Round Ro | ck-George | etown, TX M | ISA  |                                   |     |                       |                             |
| Registered Nurses (\$73,300)                                                                                      |           | -200       |          |           |             |      |                                   |     |                       |                             |
| Medical and Health Services Managers (\$111,800)                                                                  |           |            |          |           |             |      | -6                                | 1   |                       |                             |
| Nurse Practitioners (\$111,700)                                                                                   |           |            |          |           |             |      |                                   | -49 |                       |                             |
| Licensed Practical and Licensed Vocational Nurses (\$49,600)                                                      |           |            |          |           |             |      |                                   | -45 |                       |                             |
| Medical Assistants (\$36,100)                                                                                     |           |            |          |           |             |      |                                   | -43 |                       |                             |
| Physical Therapists (\$86,600)                                                                                    |           |            |          |           |             |      |                                   |     | -28                   |                             |
| Speech-Language Pathologists (\$79,300)                                                                           |           |            |          |           |             |      |                                   |     | -26                   |                             |
| Medical Dosimetrists, Medical Records Specialists, and Health Technologists and Technicians, All Other (\$39,600) |           |            |          |           |             |      |                                   |     | -26                   |                             |
| Medical Secretaries and Administrative Assistants (\$35,900)                                                      |           |            |          |           |             |      |                                   |     | -22                   |                             |
| Physicians, All Other; and Ophthalmologists, Except Pediatric (\$222,900)                                         |           |            |          |           |             |      |                                   |     | -22                   |                             |
| Healthcare Support Workers, All Other (\$48,100)                                                                  |           |            |          |           |             |      |                                   |     |                       | 1                           |
| Athletic Trainers (\$51,500)                                                                                      |           |            |          |           |             |      |                                   |     |                       | 1                           |
| Medical Equipment Preparers (\$35,000)                                                                            |           |            |          |           |             |      |                                   |     |                       | 1                           |
| Medical Transcriptionists (\$38,300)                                                                              |           |            |          |           |             |      |                                   |     |                       | 2                           |
| Pharmacy Aides (\$24,300)                                                                                         |           |            |          |           |             |      |                                   |     |                       | 4                           |
| Veterinary Assistants and Laboratory Animal Caretakers (\$28,100)                                                 |           |            |          |           |             |      |                                   |     |                       | 7                           |
|                                                                                                                   | -225      | -200       | -175     | -150      | -125        | -100 | - <b>75</b><br>Source: JobsEQ®,Da |     | -25<br>except wages w | 0 25<br>nich are as of 2020 |