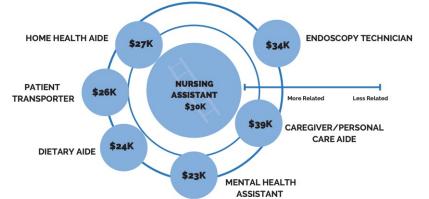

#### **RELATED JOBS WITH MEDIAN SALARY**

#### NURSING ASSISTANT

| ANNUAL WAGES                                          | HOURLY WAGES                                       | EDUCATION     |
|-------------------------------------------------------|----------------------------------------------------|---------------|
| ENTRY: \$24,700<br>MEDIAN: \$30,300<br>HIGH: \$39,100 | ENTRY: \$11.86<br>MEDIAN: \$14.55<br>HIGH: \$18.80 | CERTIFICATION |