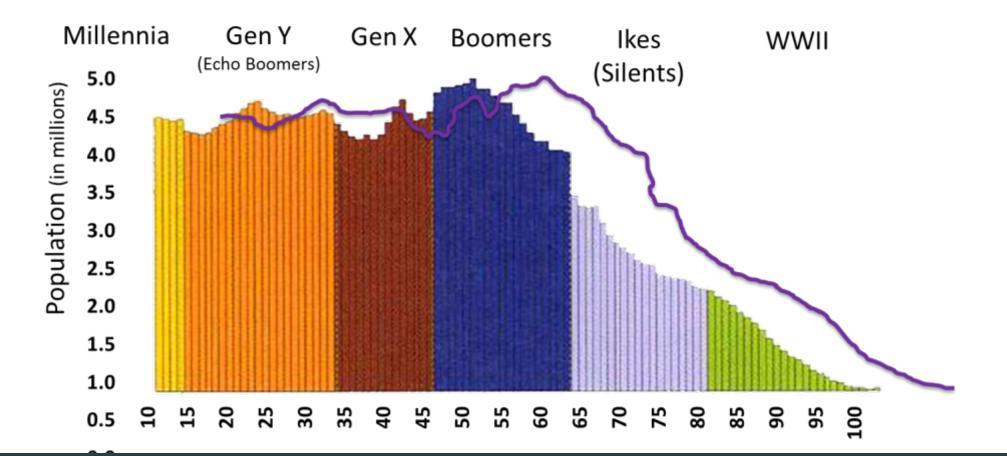

targeted to potential residents in their surrounding communities. RCM is based in Houston, Texas and is privately held.



### The Village at The Triangle





Live Life  $Well^{\ensuremath{\$}}$ 

### The Village of Southampton





### The Village of River Oaks





Live Life  $Well^{\circ}$ 

## Our Customers



Live Life  $Well^{\circ}$ 









Everyone is posting "First Day of School" pictures and Village on the Park wanted to be part of the fun! These beautiful "Seniors" are living their BEST life and we can learn from their wisdom everyday!! #lifegoals #seniors2020 #everybodysdoingit #villageonthepark #livelifewell





LIVE LIFE WELL®

f





Live Life  $Well^{*}$ 

# 10,000 People in the United States

- Turn 65 years old
- 2011 continuing into 2030





### The Age Wave 2020



RCM RETIREMENT CENTER MANAGEMENT

### The Age Wave 2030



RCM RETIREMENT CENTER MANAGEMENT

### By 2030

- 72 million over 65
- 19% of the population





### Living Longer and Healthier

- Medical advances
- Technology
- Healthier Lifestyles
- 65 year olds average 19 more years = 84
- 53,000+ currently 100
- By 2050 = 600,000



### And They Have Resources

- Americans 55+ control 75% of wealth
- Boomer Household Income 61% more than pre-Boomers
- Outspend other generations by \$400 billion annually



### Where Are They Going To Live?

• Large percentage stay in a house or apartment

Planners will consider their options and make enlightened decisions





### **Opportunity for Hospitality**





# Senior Living Communities Offer...

- Social Interaction a home-based support network &