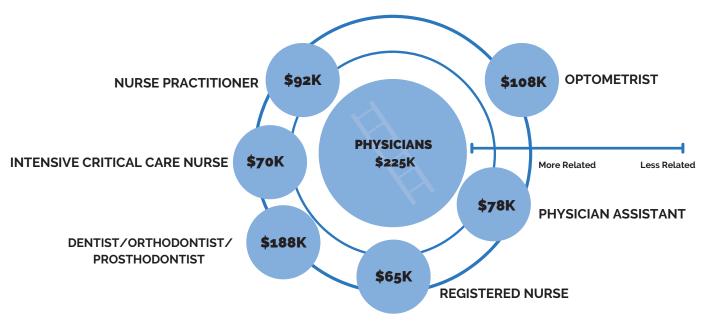

### **RELATED JOBS WITH MEDIAN SALARY**

| WHAT IS SOMETHING NEW YOU LEARNED ABOUT THIS CAREEL | R? |
|-----------------------------------------------------|----|
|                                                     |    |
|                                                     |    |